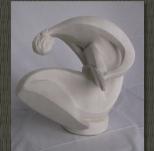

## Soul Light Box

CUSTOM MADE LUMINERE FOR TEA HOUSE CAFE PROJECT

#### GOAL:

TO CREATE AN ORIGINAL LUMINERE TO BE USED IN A LIGHT-ING PLAN FOR A NEW COMMERCIAL CAFE SPACE

#### CONCEPT:

IN ORDER TO ENHANCE THE AMBIENCE OF THE TEAHOUSE,
THE LUMINERES WILL EMULATE SOJI SCREENS - BUT WITH
FOLIAGE (OR ANY OTHER OBJECT) PROJECTED THROUGH THE
OUTER SKIN OF THE FIXTURE AND PROVIDING A SHADOW OF
THE OBJECT THAT RESIDES WITHIN THE BOX.

#### MATERIAL:

- PINE FRAME
- STRETCHABLE LINING ON FRONT AND SIDES.
- BLACKOUT FABRIC ON BACK

#### LIGHTING:

- SMALL TRACK LIGHT
- 4 INCANDESCENT LIGHTS 100W EACH
- MOUNTED ON THE BOTTOM, UPRIGHT FIXED POSITION

#### DESIGN DETAIL:

- GLASS VASE
- 4 BAMBOO POLES
- ARTIFICIAL BAMBOO FOLIAGE GLUED AT VARYING HEIGHTS
  TO THE BAMBOO.

FINISHED SIZE: 6' x 4'

| Light Schedule |          |                |              |       |       |                                               |
|----------------|----------|----------------|--------------|-------|-------|-----------------------------------------------|
| Item #         | Quantity | Make           | Model        | Size  | Color | Description                                   |
| A              | 16       | Bruck Lighting | 220360mc     | 2"    | MC    | Luminaire GX5.3 socket (for MR16)             |
|                |          |                |              |       |       |                                               |
| A              | 16       | SORAA          | MR16         | 1.75" |       | LED 7.5W - Lamp                               |
| A              | 340'     | Bruck Lighting | 150109       |       | MC    | Cable Track                                   |
| A              | 16       | Bruck Lighting | 150360       |       | MC    | Uni-plug adapter                              |
| A              | 10       | 0 0            | 130300       |       | MC    | Oni-piug adapter                              |
| A              | 24       | Bruck Lighting | 150526mc     |       |       | wall plate                                    |
| A              | 12       | Bruck Lighting | 150195mc     |       |       | Tightener with feed                           |
| В              | 13       | Illumitex      | VR2          | 2     | BZ    | Wall Washer                                   |
| В              | 13       | Illumitex      | LED1 - AD    |       | BW    | Down lamp and color                           |
| В              | 13       | Illumitex      | LED2 - AR    |       | BW    | Up lamp and color                             |
| С              | 1        | Custom         |              |       |       | Chandolier -Reception area                    |
| D              | 2        | Phillips       |              |       | MS    | Spot Light                                    |
| E              | 6        | RSL Systems    | RR12LED      |       |       | LED Slim Stair Nosing Step Light              |
| F              | 1        | GRAFIK Eye QS  | QSGRJ-8E 1   |       |       | Wireless Control Unit                         |
| F              | 1        | GRAFIK Eye QS  | QSGFP-WH-NST |       |       | Faceplate Kit 1                               |
| F              | 1        | GRAFIK Eye QS  | GRX-TVI 3    |       |       | Power Module                                  |
| G              | 3        | Phillips Hadco | IL9          |       |       | FLEXSCAPE LED<br>INGROUND LANDSCAPE LUMINAIRE |
|                |          |                |              |       |       |                                               |