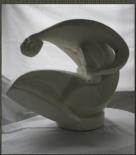

## Soul Light Box

CUSTOM MADE LUMINERE FOR TEA HOUSE CAFE PROJECT

#### GOAL:

TO CREATE AN ORIGINAL LUMINERE TO BE USED IN A LIGHT-ING PLAN FOR A NEW COMMERCIAL CAFE SPACE

#### CONCEPT:

IN ORDER TO ENHANCE THE AMBIENCE OF THE TEAHOUSE,
THE LUMINERES WILL EMULATE SOJI SCREENS - BUT WITH
FOLIAGE (OR ANY OTHER OBJECT) PROJECTED THROUGH THE
OUTER SKIN OF THE FIXTURE AND PROVIDING A SHADOW OF
THE OBJECT THAT RESIDES WITHIN THE BOX.

#### MATERIAL:

- PINE FRAME
- STRETCHABLE LINING ON FRONT AND SIDES.
- BLACKOUT FABRIC ON BACK

#### LIGHTING:

- SMALL TRACK LIGHT
- 4 INCANDESCENT LIGHTS 100W EACH
- MOUNTED ON THE BOTTOM, UPRIGHT FIXED POSITION

#### DESIGN DETAIL:

- GLASS VASE
- 4 BAMBOO POLES
- ARTIFICIAL BAMBOO FOLIAGE GLUED AT VARYING HEIGHTS
  TO THE BAMBOO.

FINISHED SIZE: 6' x 4'

| Light Schedule |          |                |              |       |       |                                               |
|----------------|----------|----------------|--------------|-------|-------|-----------------------------------------------|
| Item #         | Quantity | Make           | Model        | Size  | Color | Description                                   |
| A              | 16       | Bruck Lighting | 220360mc     | 2"    | MC    | Luminaire GX5.3 socket (for MR16)             |
|                |          |                |              |       |       |                                               |
| A              | 16       | SORAA          | MR16         | 1.75" |       | LED 7.5W - Lamp                               |
| A              | 340'     | Bruck Lighting | 150109       |       | MC    | Cable Track                                   |
| A              | 16       | Bruck Lighting | 150360       |       | MC    | Uni-plug adapter                              |
| A              | 10       | 0 0            | 130300       |       | MC    | Oni-piug adapter                              |
| A              | 24       | Bruck Lighting | 150526mc     |       |       | wall plate                                    |
| A              | 12       | Bruck Lighting | 150195mc     |       |       | Tightener with feed                           |
| В              | 13       | Illumitex      | VR2          | 2     | BZ    | Wall Washer                                   |
| В              | 13       | Illumitex      | LED1 - AD    |       | BW    | Down lamp and color                           |
| В              | 13       | Illumitex      | LED2 - AR    |       | BW    | Up lamp and color                             |
| С              | 1        | Custom         |              |       |       | Chandolier -Reception area                    |
| D              | 2        | Phillips       |              |       | MS    | Spot Light                                    |
| E              | 6        | RSL Systems    | RR12LED      |       |       | LED Slim Stair Nosing Step Light              |
| F              | 1        | GRAFIK Eye QS  | QSGRJ-8E 1   |       |       | Wireless Control Unit                         |
| F              | 1        | GRAFIK Eye QS  | QSGFP-WH-NST |       |       | Faceplate Kit 1                               |
| F              | 1        | GRAFIK Eye QS  | GRX-TVI 3    |       |       | Power Module                                  |
| G              | 3        | Phillips Hadco | IL9          |       |       | FLEXSCAPE LED<br>INGROUND LANDSCAPE LUMINAIRE |
|                |          |                |              |       |       |                                               |