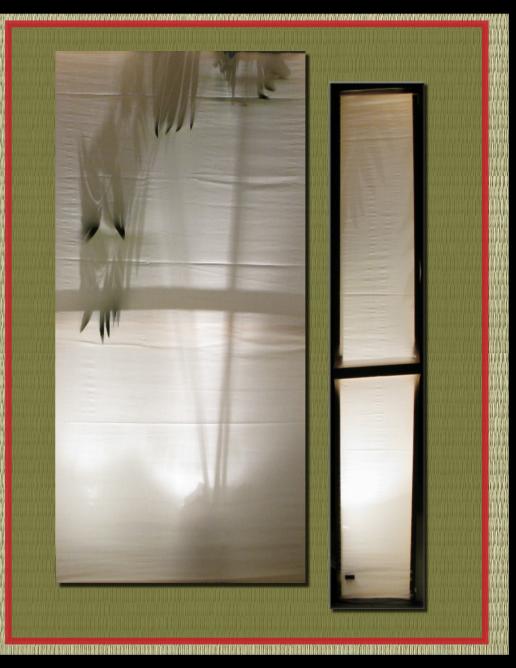

## Soul Light Box

CUSTOM MADE LUMINERE FOR TEA HOUSE CAFE PROJECT

#### GOAL:

TO CREATE AN ORIGINAL LUMINERE TO BE USED IN A LIGHT-ING PLAN FOR A NEW COMMERCIAL CAFE SPACE

#### CONCEPT:

IN ORDER TO ENHANCE THE AMBIENCE OF THE TEAHOUSE,
THE LUMINERES WILL EMULATE SOJI SCREENS - BUT WITH
FOLIAGE (OR ANY OTHER OBJECT) PROJECTED THROUGH THE
OUTER SKIN OF THE FIXTURE AND PROVIDING A SHADOW OF
THE OBJECT THAT RESIDES WITHIN THE BOX.

#### MATERIAL:

- PINE FRAME
- STRETCHABLE LINING ON FRONT AND SIDES.
- BLACKOUT FABRIC ON BACK

#### LIGHTING:

- SMALL TRACK LIGHT
- 4 INCANDESCENT LIGHTS 100W EACH
- MOUNTED ON THE BOTTOM, UPRIGHT FIXED POSITION

#### DESIGN DETAIL:

- GLASS VASE
- 4 BAMBOO POLES
- ARTIFICIAL BAMBOO FOLIAGE GLUED AT VARYING HEIGHTS
  TO THE BAMBOO.

FINISHED SIZE: 6' x 4'

| Light Schedule |          |                |              |       |       |                                               |
|----------------|----------|----------------|--------------|-------|-------|-----------------------------------------------|
| Item #         | Quantity | Make           | Model        | Size  | Color | Description                                   |
| A              | 16       | Bruck Lighting | 220360mc     | 2"    | MC    | Luminaire GX5.3 socket (for MR16)             |
|                |          |                |              |       |       |                                               |
| A              | 16       | SORAA          | MR16         | 1.75" |       | LED 7.5W - Lamp                               |
| A              | 340'     | Bruck Lighting | 150109       |       | MC    | Cable Track                                   |
| A              | 16       | Bruck Lighting | 150360       |       | MC    | Uni-plug adapter                              |
| A              | 10       | 0 0            | 130300       |       | MC    | Oni-piug adapter                              |
| A              | 24       | Bruck Lighting | 150526mc     |       |       | wall plate                                    |
| A              | 12       | Bruck Lighting | 150195mc     |       |       | Tightener with feed                           |
| В              | 13       | Illumitex      | VR2          | 2     | BZ    | Wall Washer                                   |
| В              | 13       | Illumitex      | LED1 - AD    |       | BW    | Down lamp and color                           |
| В              | 13       | Illumitex      | LED2 - AR    |       | BW    | Up lamp and color                             |
| С              | 1        | Custom         |              |       |       | Chandolier -Reception area                    |
| D              | 2        | Phillips       |              |       | MS    | Spot Light                                    |
| E              | 6        | RSL Systems    | RR12LED      |       |       | LED Slim Stair Nosing Step Light              |
| F              | 1        | GRAFIK Eye QS  | QSGRJ-8E 1   |       |       | Wireless Control Unit                         |
| F              | 1        | GRAFIK Eye QS  | QSGFP-WH-NST |       |       | Faceplate Kit 1                               |
| F              | 1        | GRAFIK Eye QS  | GRX-TVI 3    |       |       | Power Module                                  |
| G              | 3        | Phillips Hadco | IL9          |       |       | FLEXSCAPE LED<br>INGROUND LANDSCAPE LUMINAIRE |
|                |          |                |              |       |       |                                               |