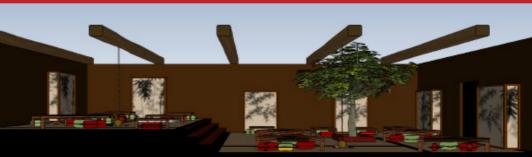

|
| E              | 6        | RSL Systems    | RR12LED      |       |       | LED Slim Stair Nosing Step Light              |
| F              | 1        | GRAFIK Eye QS  | QSGRJ-8E 1   |       |       | Wireless Control Unit                         |
| F              | 1        | GRAFIK Eye QS  | QSGFP-WH-NST |       |       | Faceplate Kit 1                               |
| F              | 1        | GRAFIK Eye QS  | GRX-TVI 3    |       |       | Power Module                                  |
| G              | 3        | Phillips Hadco | IL9          |       |       | FLEXSCAPE LED<br>INGROUND LANDSCAPE LUMINAIRE |
|                |          |                |              |       |       |                                               |







# EAST ELEVATION





WEST ELEVATION