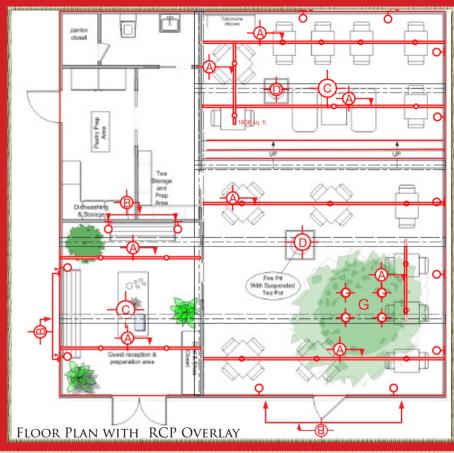

#### DESIGN DETAIL:

- GLASS VASE
- 4 BAMBOO POLES
- ARTIFICIAL BAMBOO FOLIAGE GLUED AT VARYING HEIGHTS
  TO THE BAMBOO.

FINISHED SIZE: 6' x 4'

| Light Schedule |          |                |              |       |       |                                               |
|----------------|----------|----------------|--------------|-------|-------|-----------------------------------------------|
| Item #         | Quantity | Make           | Model        | Size  | Color | Description                                   |
| A              | 16       | Bruck Lighting | 220360mc     | 2"    | MC    | Luminaire GX5.3 socket (for MR16)             |
|                |          |                |              |       |       |                                               |
| A              | 16       | SORAA          | MR16         | 1.75" |       | LED 7.5W - Lamp                               |
| A              | 340'     | Bruck Lighting | 150109       |       | MC    | Cable Track                                   |
| A              | 16       | Bruck Lighting | 150360       |       | MC    | Uni-plug adapter                              |
| A              | 10       | 0 0            | 130300       |       | MC    | Oni-piug adapter                              |
| A              | 24       | Bruck Lighting | 150526mc     |       |       | wall plate                                    |
| A              | 12       | Bruck Lighting | 150195mc     |       |       | Tightener with feed                           |
| В              | 13       | Illumitex      | VR2          | 2     | BZ    | Wall Washer                                   |
| В              | 13       | Illumitex      | LED1 - AD    |       | BW    | Down lamp and color                           |
| В              | 13       | Illumitex      | LED2 - AR    |       | BW    | Up lamp and color                             |
| С              | 1        | Custom         |              |       |       | Chandolier -Reception area                    |
| D              | 2        | Phillips       |              |       | MS    | Spot Light                                    |
| E              | 6        | RSL Systems    | RR12LED      |       |       | LED Slim Stair Nosing Step Light              |
| F              | 1        | GRAFIK Eye QS  | QSGRJ-8E 1   |       |       | Wireless Control Unit                         |
| F              | 1        | GRAFIK Eye QS  | QSGFP-WH-NST |       |       | Faceplate Kit 1                               |
| F              | 1        | GRAFIK Eye QS  | GRX-TVI 3    |       |       | Power Module                                  |
| G              | 3        | Phillips Hadco | IL9          |       |       | FLEXSCAPE LED<br>INGROUND LANDSCAPE LUMINAIRE |
|                |          |                |              |       |       |                                               |