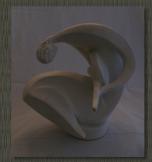

# TEA HOUSE

## Soul Light Box

CUSTOM MADE LUMINERE FOR TEA HOUSE CAFE PROJECT

#### GOAL:

TO CREATE AN ORIGINAL LUMINERE TO BE USED IN A LIGHT-ING PLAN FOR A NEW COMMERCIAL CAFE SPACE

#### CONCEPT:

IN ORDER TO ENHANCE THE AMBIENCE OF THE TEAHOUSE,
THE LUMINERES WILL EMULATE SOJI SCREENS - BUT WITH
FOLIAGE (OR ANY OTHER OBJECT) PROJECTED THROUGH THE
OUTER SKIN OF THE FIXTURE AND PROVIDING A SHADOW OF
THE OBJECT THAT RESIDES WITHIN THE BOX.

#### MATERIAL:

- PINE FRAME
- STRETCHABLE LINING ON FRONT AND SIDES.
- BLACKOUT FABRIC ON BACK

#### LIGHTING:

- SMALL TRACK LIGHT
- 4 INCANDESCENT LIGHTS 100W EACH
- MOUNTED ON THE BOTTOM, UPRIGHT FIXED POSITION

#### DESIGN DETAIL:

- GLASS VASE
- 4 BAMBOO POLES
- ARTIFICIAL BAMBOO FOLIAGE GLUED AT VARYING HEIGHTS
  TO THE BAMBOO.

FINISHED SIZE: 6' x 4'

| Light Schedule |          |                |              |       |       |                                               |
|----------------|----------|----------------|--------------|-------|-------|-----------------------------------------------|
| Item #         | Quantity | Make           | Model        | Size  | Color | Description                                   |
| A              | 16       | Bruck Lighting | 220360mc     | 2"    | MC    | Luminaire GX5.3 socket (for MR16)             |
|                |          |                |              |       |       |                                               |
| A              | 16       | SORAA          | MR16         | 1.75" |       | LED 7.5W - Lamp                               |
| A              | 340'     | Bruck Lighting | 150109       |       | MC    | Cable Track                                   |
| A              | 16       | Bruck Lighting | 150360       |       | MC    | Uni-plug adapter                              |
| A              | 10       | 0 0            | 130300       |       | MC    | Oni-piug adapter                              |
| A              | 24       | Bruck Lighting | 150526mc     |       |       | wall plate                                    |
| A              | 12       | Bruck Lighting | 150195mc     |       |       | Tightener with feed                           |
| В              | 13       | Illumitex      | VR2          | 2     | BZ    | Wall Washer                                   |
| В              | 13       | Illumitex      | LED1 - AD    |       | BW    | Down lamp and color                           |
| В              | 13       | Illumitex      | LED2 - AR    |       | BW    | Up lamp and color                             |
| С              | 1        | Custom         |              |       |       | Chandolier -Reception area                    |
| D              | 2        | Phillips       |              |       | MS    | Spot Light                                    |
| E              | 6        | RSL Systems    | RR12LED      |       |       | LED Slim Stair Nosing Step Light              |
| F              | 1        | GRAFIK Eye QS  | QSGRJ-8E 1   |       |       | Wireless Control Unit                         |
| F              | 1        | GRAFIK Eye QS  | QSGFP-WH-NST |       |       | Faceplate Kit 1                               |
| F              | 1        | GRAFIK Eye QS  | GRX-TVI 3    |       |       | Power Module                                  |
| G              | 3        | Phillips Hadco | IL9          |       |       | FLEXSCAPE LED<br>INGROUND LANDSCAPE LUMINAIRE |
|                |          |                |              |       |       |                                               |