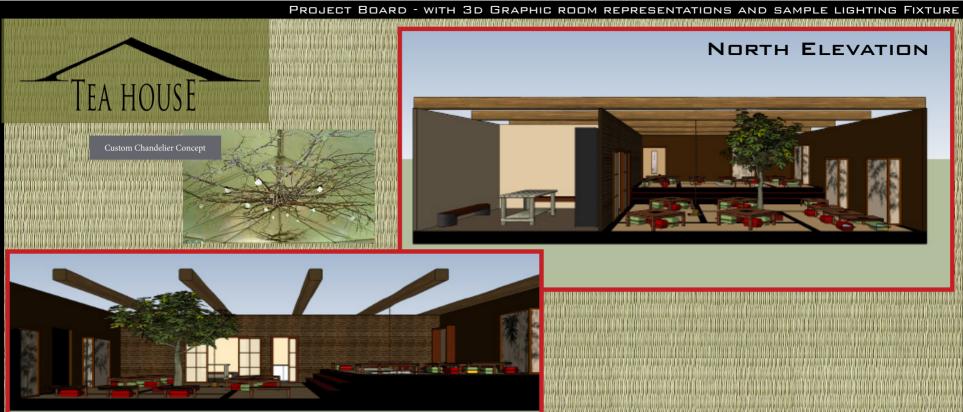

# TEA HOUSE

## Soul Light Box

CUSTOM MADE LUMINERE FOR TEA HOUSE CAFE PROJECT

#### GOAL:

TO CREATE AN ORIGINAL LUMINERE TO BE USED IN A LIGHT-ING PLAN FOR A NEW COMMERCIAL CAFE SPACE

#### CONCEPT:

IN ORDER TO ENHANCE THE AMBIENCE OF THE TEAHOUSE,
THE LUMINERES WILL EMULATE SOJI SCREENS - BUT WITH
FOLIAGE (OR ANY OTHER OBJECT) PROJECTED THROUGH THE
OUTER SKIN OF THE FIXTURE AND PROVIDING A SHADOW OF
THE OBJECT THAT RESIDES WITHIN THE BOX.