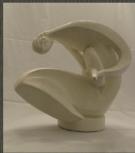

## Soul Light Box

CUSTOM MADE LUMINERE FOR TEA HOUSE CAFE PROJECT

#### GOAL:

TO CREATE AN ORIGINAL LUMINERE TO BE USED IN A LIGHT-ING PLAN FOR A NEW COMMERCIAL CAFE SPACE

#### CONCEPT:

IN ORDER TO ENHANCE THE AMBIENCE OF THE TEAHOUSE,
THE LUMINERES WILL EMULATE SOJI SCREENS - BUT WITH
FOLIAGE (OR ANY OTHER OBJECT) PROJECTED THROUGH THE
OUTER SKIN OF THE FIXTURE AND PROVIDING A SHADOW OF
THE OBJECT THAT RESIDES WITHIN THE BOX.

#### MATERIAL:

- PINE FRAME
- STRETCHABLE LINING ON FRONT AND SIDES.
- BLACKOUT FABRIC ON BACK

#### LIGHTING:

- SMALL TRACK LIGHT
- 4 INCANDESCENT LIGHTS 100W EACH
- MOUNTED ON THE BOTTOM, UPRIGHT FIXED POSITION

#### DESIGN DETAIL:

- GLASS VASE
- 4 BAMBOO POLES
- ARTIFICIAL BAMBOO FOLIAGE GLUED AT VARYING HEIGHTS
  TO THE BAMBOO.

FINISHED SIZE: 6' x 4'

| Light Schedule |          |                |              |       |       |                                               |
|----------------|----------|----------------|--------------|-------|-------|-----------------------------------------------|
| Item #         | Quantity | Make           | Model        | Size  | Color | Description                                   |
| A              | 16       | Bruck Lighting | 220360mc     | 2"    | MC    | Luminaire GX5.3 socket (for MR16)             |
|                |          |                |              |       |       |                                               |
| A              | 16       | SORAA          | MR16         | 1.75" |       | LED 7.5W - Lamp                               |
| A              | 340'     | Bruck Lighting | 150109       |       | MC    | Cable Track                                   |
| A              | 16       | Bruck Lighting | 150360       |       | MC    | Uni-plug adapter                              |
| A              | 10       | 0 0            | 130300       |       | MC    | Oni-piug adapter                              |
| A              | 24       | Bruck Lighting | 150526mc     |       |       | wall plate                                    |
| A              | 12       | Bruck Lighting | 150195mc     |       |       | Tightener with feed                           |
| В              | 13       | Illumitex      | VR2          | 2     | BZ    | Wall Washer                                   |
| В              | 13       | Illumitex      | LED1 - AD    |       | BW    | Down lamp and color                           |
| В              | 13       | Illumitex      | LED2 - AR    |       | BW    | Up lamp and color                             |
| С              | 1        | Custom         |              |       |       | Chandolier -Reception area                    |
| D              | 2        | Phillips       |              |       | MS    | Spot Light                                    |
| E              | 6        | RSL Systems    | RR12LED      |       |       | LED Slim Stair Nosing Step Light              |
| F              | 1        | GRAFIK Eye QS  | QSGRJ-8E 1   |       |       | Wireless Control Unit                         |
| F              | 1        | GRAFIK Eye QS  | QSGFP-WH-NST |       |       | Faceplate Kit 1                               |
| F              | 1        | GRAFIK Eye QS  | GRX-TVI 3    |       |       | Power Module                                  |
| G              | 3        | Phillips Hadco | IL9          |       |       | FLEXSCAPE LED<br>INGROUND LANDSCAPE LUMINAIRE |
|                |          |                |              |       |       |                                               |