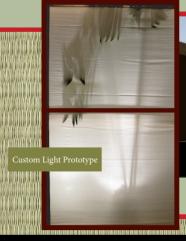

## Soul Light Box

CUSTOM MADE LUMINERE FOR TEA HOUSE CAFE PROJECT

#### GOAL:

TO CREATE AN ORIGINAL LUMINERE TO BE USED IN A LIGHT-ING PLAN FOR A NEW COMMERCIAL CAFE SPACE

#### CONCEPT:

IN ORDER TO ENHANCE THE AMBIENCE OF THE TEAHOUSE,
THE LUMINERES WILL EMULATE SOJI SCREENS - BUT WITH
FOLIAGE (OR ANY OTHER OBJECT) PROJECTED THROUGH THE
OUTER SKIN OF THE FIXTURE AND PROVIDING A SHADOW OF
THE OBJECT THAT RESIDES WITHIN THE BOX.