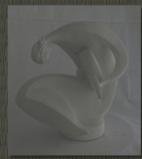

# TEA HOUSE

## Soul Light Box

CUSTOM MADE LUMINERE FOR TEA HOUSE CAFE PROJECT

#### GOAL:

TO CREATE AN ORIGINAL LUMINERE TO BE USED IN A LIGHT-ING PLAN FOR A NEW COMMERCIAL CAFE SPACE

#### CONCEPT:

IN ORDER TO ENHANCE THE AMBIENCE OF THE TEAHOUSE,
THE LUMINERES WILL EMULATE SOJI SCREENS - BUT WITH
FOLIAGE (OR ANY OTHER OBJECT) PROJECTED THROUGH THE
OUTER SKIN OF THE FIXTURE AND PROVIDING A SHADOW OF
THE OBJECT THAT RESIDES WITHIN THE BOX.

#### MATERIAL:

- PINE FRAME
- STRETCHABLE LINING ON FRONT AND SIDES.
- BLACKOUT FABRIC ON BACK

#### LIGHTING:

- SMALL TRACK LIGHT
- 4 INCANDESCENT LIGHTS 100W EACH
- MOUNTED ON THE BOTTOM, UPRIGHT FIXED POSITION

#### DESIGN DETAIL:

- GLASS VASE
- 4 BAMBOO POLES
- ARTIFICIAL BAMBOO FOLIAGE GLUED AT VARYING HEIGHTS
  TO THE BAMBOO.

FINISHED SIZE: 6' x 4'

| Light Schedule |          |                |              |       |       |                                               |
|----------------|----------|----------------|--------------|-------|-------|-----------------------------------------------|
| Item #         | Quantity | Make           | Model        | Size  | Color | Description                                   |
| A              | 16       | Bruck Lighting | 220360mc     | 2"    | MC    | Luminaire GX5.3 socket (for MR16)             |
|                |          |                |              |       |       |                                               |
| A              | 16       | SORAA          | MR16         | 1.75" |       | LED 7.5W - Lamp                               |
| A              | 340'     | Bruck Lighting | 150109       |       | MC    | Cable Track                                   |
| A              | 16       | Bruck Lighting | 150360       |       | MC    | Uni-plug adapter                              |
| A              | 10       | 0 0            | 130300       |       | MC    | Oni-piug adapter                              |
| A              | 24       | Bruck Lighting | 150526mc     |       |       | wall plate                                    |
| A              | 12       | Bruck Lighting | 150195mc     |       |       | Tightener with feed                           |
| В              | 13       | Illumitex      | VR2          | 2     | BZ    | Wall Washer                                   |
| В              | 13       | Illumitex      | LED1 - AD    |       | BW    | Down lamp and color                           |
| В              | 13       | Illumitex      | LED2 - AR    |       | BW    | Up lamp and color                             |
| С              | 1        | Custom         |              |       |       | Chandolier -Reception area                    |
| D              | 2        | Phillips       |              |       | MS    | Spot Light                                    |
| E              | 6        | RSL Systems    | RR12LED      |       |       | LED Slim Stair Nosing Step Light              |
| F              | 1        | GRAFIK Eye QS  | QSGRJ-8E 1   |       |       | Wireless Control Unit                         |
| F              | 1        | GRAFIK Eye QS  | QSGFP-WH-NST |       |       | Faceplate Kit 1                               |
| F              | 1        | GRAFIK Eye QS  | GRX-TVI 3    |       |       | Power Module                                  |
| G              | 3        | Phillips Hadco | IL9          |       |       | FLEXSCAPE LED<br>INGROUND LANDSCAPE LUMINAIRE |
|                |          |                |              |       |       |                                               |