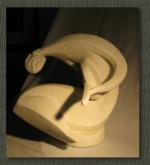

# TEA HOUSE

## Soul Light Box

CUSTOM MADE LUMINERE FOR TEA HOUSE CAFE PROJECT

#### GOAL:

TO CREATE AN ORIGINAL LUMINERE TO BE USED IN A LIGHT-ING PLAN FOR A NEW COMMERCIAL CAFE SPACE

#### CONCEPT:

IN ORDER TO ENHANCE THE AMBIENCE OF THE TEAHOUSE,
THE LUMINERES WILL EMULATE SOJI SCREENS - BUT WITH
FOLIAGE (OR ANY OTHER OBJECT) PROJECTED THROUGH THE
OUTER SKIN OF THE FIXTURE AND PROVIDING A SHADOW OF
THE OBJECT THAT RESIDES WITHIN THE BOX.

#### MATERIAL:

- PINE FRAME
- STRETCHABLE LINING ON FRONT AND SIDES.
- BLACKOUT FABRIC ON BACK

#### LIGHTING:

- SMALL TRACK LIGHT
- 4 INCANDESCENT LIGHTS 100W EACH
- MOUNTED ON THE BOTTOM, UPRIGHT FIXED POSITION

#### DESIGN DETAIL:

- GLASS VASE
- 4 BAMBOO POLES
- ARTIFICIAL BAMBOO FOLIAGE GLUED AT VARYING HEIGHTS
  TO THE BAMBOO.

FINISHED SIZE: 6' x 4'

| Light Schedule |          |                |              |       |       |                                               |
|----------------|----------|----------------|--------------|-------|-------|-----------------------------------------------|
| Item #         | Quantity | Make           | Model        | Size  | Color | Description                                   |
| A              | 16       | Bruck Lighting | 220360mc     | 2"    | MC    | Luminaire GX5.3 socket (for MR16)             |
|                |          |                |              |       |       |                                               |
| A              | 16       | SORAA          | MR16         | 1.75" |       | LED 7.5W - Lamp                               |
| A              | 340'     | Bruck Lighting | 150109       |       | MC    | Cable Track                                   |
| A              | 16       | Bruck Lighting | 150360       |       | MC    | Uni-plug adapter                              |
| A              | 10       | 0 0            | 130300       |       | MC    | Oni-piug adapter                              |
| A              | 24       | Bruck Lighting | 150526mc     |       |       | wall plate                                    |
| A              | 12       | Bruck Lighting | 150195mc     |       |       | Tightener with feed                           |
| В              | 13       | Illumitex      | VR2          | 2     | BZ    | Wall Washer                                   |
| В              | 13       | Illumitex      | LED1 - AD    |       | BW    | Down lamp and color                           |
| В              | 13       | Illumitex      | LED2 - AR    |       | BW    | Up lamp and color                             |
| С              | 1        | Custom         |              |       |       | Chandolier -Reception area                    |
| D              | 2        | Phillips       |              |       | MS    | Spot Light                                    |
| E              | 6        | RSL Systems    | RR12LED      |       |       | LED Slim Stair Nosing Step Light              |
| F              | 1        | GRAFIK Eye QS  | QSGRJ-8E 1   |       |       | Wireless Control Unit                         |
| F              | 1        | GRAFIK Eye QS  | QSGFP-WH-NST |       |       | Faceplate Kit 1                               |
| F              | 1        | GRAFIK Eye QS  | GRX-TVI 3    |       |       | Power Module                                  |
| G              | 3        | Phillips Hadco | IL9          |       |       | FLEXSCAPE LED<br>INGROUND LANDSCAPE LUMINAIRE |
|                |          |                |              |       |       |                                               |