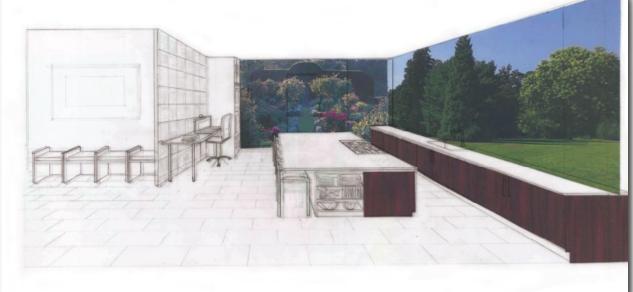

## 3 LAYER - KITCHEN WITH MYLAR OVERLAY PENCIL DRAWING

#### THE NEW KITCHEN:

- AN OUTSIDE-IN EXPERIENCE
- GARDEN ACCESS FOR FRESH VEGETABLES AND HERBS
- NO UPPER CUPBOARDS TO OBSTRUCT VIEWS
- OFFICE SPACE FOR CHEF DAD
- SLEEK DESIGN FOR ENTERTAINING OR FILMING TV COOKING EPISODES