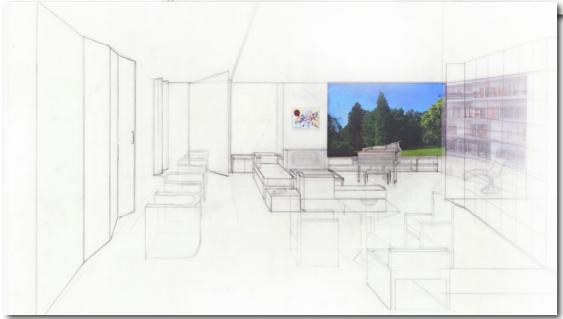

### ELEMENTS AND ACCENTS - SUGGESTED USES IN REDESIGN

GROPIUS SOUTH ELEVATION-SECTION

G

GROPIUS FLOOR PLAN BEFORE & AFTER - OVERLAY DRAFTS

ROOM REDESIGN MYLAR OVERLAY WITH GRAPHICS ADDED

GROPIUS LIVING ROOM CONCEPT PERSPECTIVE - PENCIL

#### NEW LIVING ROOM:

- EMPLOY MOVABLE WALLS
- FLEXIBLE SEATING FOR MAXIMUM USABILITY
- PIANO FOR CHILDREN'S LESSONS
- GAME TABLE TO KEEP THE ROOM FAMILY-CENTRIC

ROOM REDESIGN WITH 4 LAYERS - TOP 2 LAYERS ARE MYLAR PENCIL DRAWING AND GLASS WALL OVERLAYS