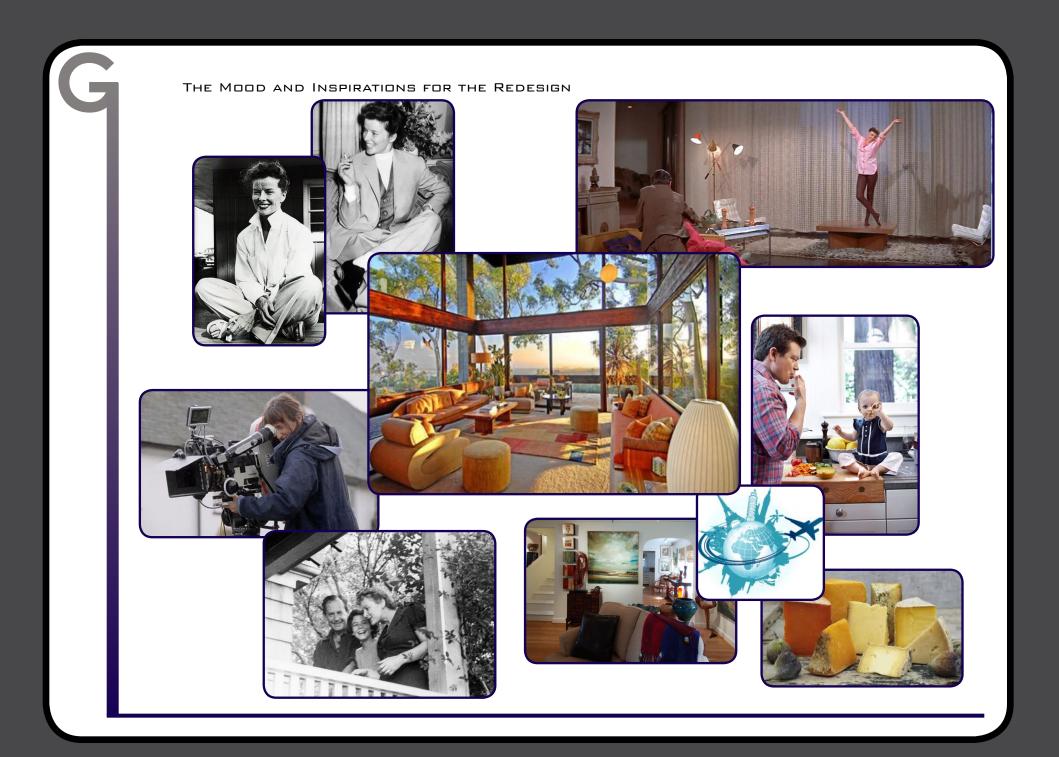

A modern family of 5 has decided to call Gropius House "home" - and meeting the challenge to retain its history while employing the traditions of the Bauhaus using today's newest materials will be the way to Gropius House new future. It prompts one to wonder, with the evolution of building materials over the last 75 years - What Would Gropius Do to make this space a home to a new generation?