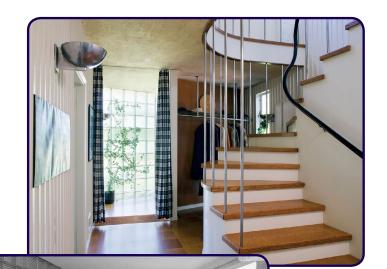

#### Form follows function

This is the basic Bauhaus tenet. The Gropius House, iconic in its simplicity and use of industrial elements, was designed by Walter Gropius in 1938 for himself, his wife and his daughter. It contains 2300 square feet of functionality and sophistication, yet quite unpretentious in its character.

Simplicity - Angularity - Unity - Subtlety - Monochromaticy - Usonian

GROPIUS FIRST FLOOR - ORIGINAL FLOOR PLAN

ANALYSIS SKETCH - ACTIVITY BASED

ANALYSIS SKETCH - FOOT TRAFFIC BASED

ANALYSIS SKETCH - FAMILY MEMBER BASED