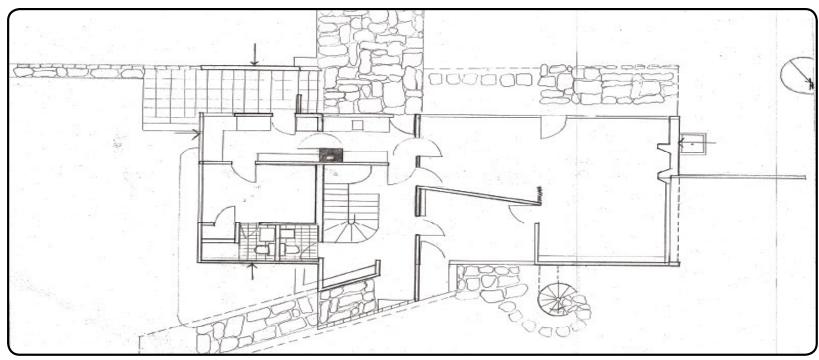

Simplicity - Angularity - Unity - Subtlety - Monochromaticy - Usonian

GROPIUS FIRST FLOOR - ORIGINAL FLOOR PLAN

ANALYSIS SKETCH - ACTIVITY BASED

ANALYSIS SKETCH - FOOT TRAFFIC BASED

ANALYSIS SKETCH - FAMILY MEMBER BASED