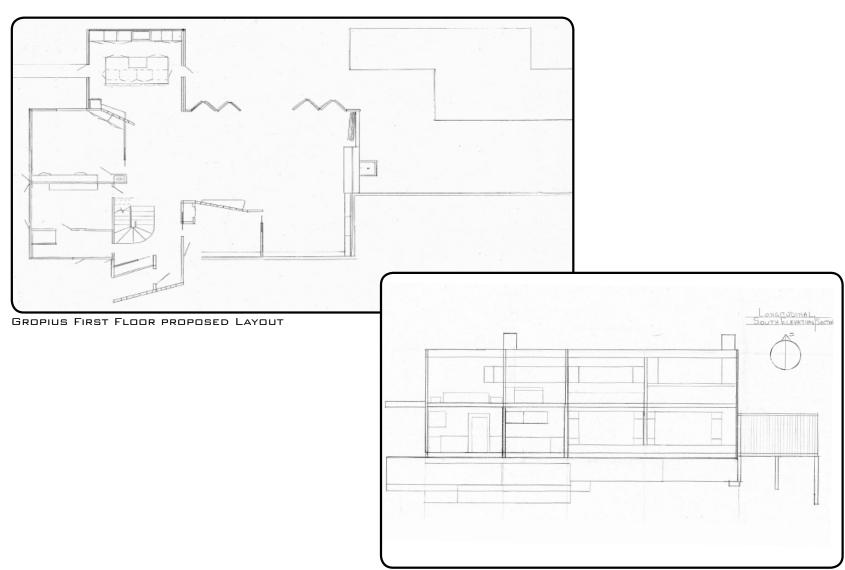

Simplicity - Angularity - Unity - Subtlety - Monochromaticy - Usonian

GROPIUS FIRST FLOOR - ORIGINAL FLOOR PLAN

ANALYSIS SKETCH - ACTIVITY BASED

ANALYSIS SKETCH - FOOT TRAFFIC BASED

ANALYSIS SKETCH - FAMILY MEMBER BASED

### ELEMENTS AND ACCENTS - SUGGESTED USES IN REDESIGN

GROPIUS SOUTH ELEVATION-SECTION

G

GROPIUS FLOOR PLAN BEFORE & AFTER - OVERLAY DRAFTS

ROOM REDESIGN MYLAR OVERLAY WITH GRAPHICS ADDED

GROPIUS LIVING ROOM CONCEPT PERSPECTIVE - PENCIL