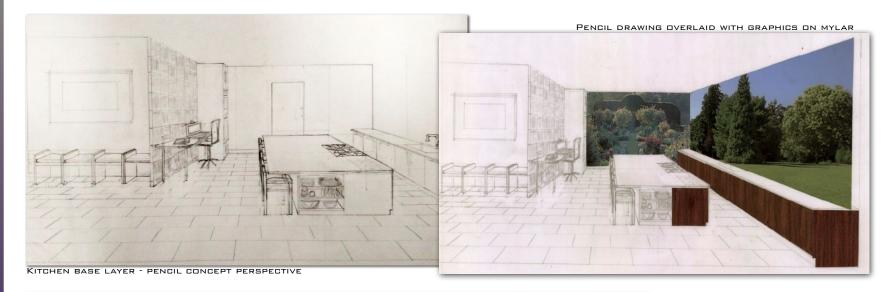

## 3 LAYER - KITCHEN WITH MYLAR OVERLAY PENCIL DRAWING

#### THE NEW KITCHEN:

- AN OUTSIDE-IN EXPERIENCE
- GARDEN ACCESS FOR FRESH VEGETABLES AND HERBS
- NO UPPER CUPBOARDS TO OBSTRUCT VIEWS
- OFFICE SPACE FOR CHEF DAD
- SLEEK DESIGN FOR ENTERTAINING OR FILMING TV COOKING EPISODES