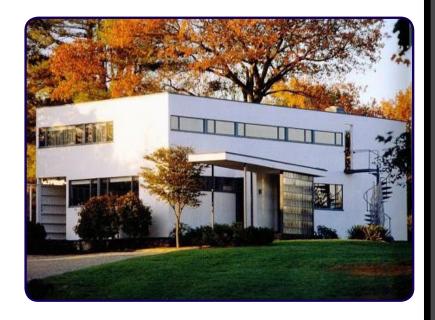

#### Form follows function

This is the basic Bauhaus tenet. The Gropius House, iconic in its simplicity and use of industrial elements, was designed by Walter Gropius in 1938 for himself, his wife and his daughter. It contains 2300 square feet of functionality and sophistication, yet quite unpretentious in its character.

A modern family of 5 has decided to call Gropius House "home" - and meeting the challenge to retain its history while employing the traditions of the Bauhaus using today's newest materials will be the way to Gropius House new future. It prompts one to wonder, with the evolution of building materials over the last 75 years - What Would Gropius Do to make this space a home to a new generation?