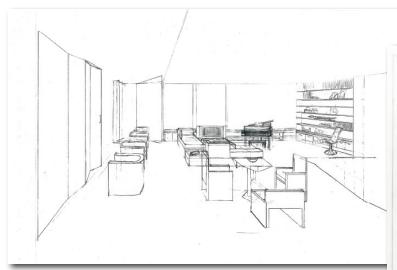

### ELEMENTS AND ACCENTS - SUGGESTED USES IN REDESIGN

GROPIUS SOUTH ELEVATION-SECTION

G

GROPIUS FLOOR PLAN BEFORE & AFTER - OVERLAY DRAFTS

ROOM REDESIGN MYLAR OVERLAY WITH GRAPHICS ADDED

GROPIUS LIVING ROOM CONCEPT PERSPECTIVE - PENCIL

#### NEW LIVING ROOM:

- EMPLOY MOVABLE WALLS
- FLEXIBLE SEATING FOR MAXIMUM USABILITY
- PIANO FOR CHILDREN'S LESSONS
- GAME TABLE TO KEEP THE ROOM FAMILY-CENTRIC

ROOM REDESIGN WITH 4 LAYERS - TOP 2 LAYERS ARE MYLAR PENCIL DRAWING AND GLASS WALL OVERLAYS