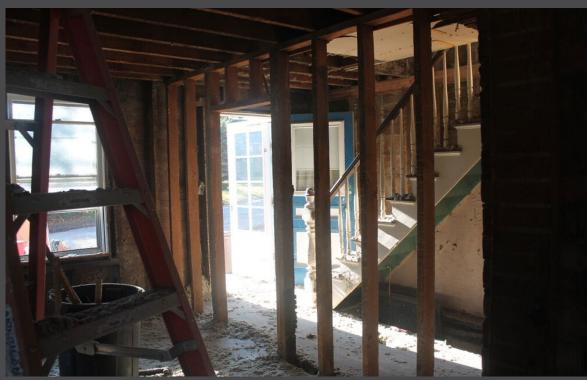

## THE SYLVESTER HOUSE -ON SYLVESTER STREET

FIRST FLOOR DEMOLITION

## PREPARING

LIVING ROOM DEMOLITION

NEW WINDOWS, INSULATION, &COMPLETELY NEW FLOOR PLANS

LIVING & DINING ROOM

MAIN FLOOR - HALLWAY

THE OLD KITCHEN