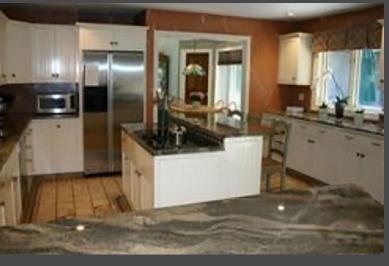

CKYARD







2 NEW GUEST BEDROOMS

WELL-LIT FULL HEIGHT STAIRWELL





NEW MAIN FLOOR POWDER ROOM

THE ELEMENTS THAT MAKE IT ALL WORK



### EFFICIENT GALLEY KITCHEN LAYOUT





Under Cabinet Lighting & Farmhouse Sink



# 110 YEARS Young



## A LONG JOURNEY FROM 1906 TO 2016

## A NORWALK RESIDENCE

FROM TRADITIONAL NEW ENGLAND TO SOPHISTICATED CONTEMPORARY



THE MISSION: RE-PURPOSE EACH ROOM TO ITS BEST USE The removal of a second staircase, Putting the dining room in the front family room and utilizing the new space as an expansive living room.









THE DOUBLE-SIDED BRICK WALL FIREPLACE

REFACED WITH WHITE QUARTZ STACK STONE

This former living room now hosts the DINING ROOM (BELOW)







REORGANIZED IN AN EFFICIENT GALLEY CONFIGURATION & FEATURES CUSTOM DESIGNED CABINET PULLS



### THE NEW KITCHEN





## THE LIVING ROOM

### THE FAMILY ROOM

STRATEGICALLY DESIGNED TO KEEP KITCHEN NOISE BEHIND CLOSED DOORS

Custom designed wall system conceals a large TV behind the Wall system artwork & fireplace ambiance







## THE ELEMENTS THAT PULL IT ALL TOGETHER

RICH TEXTURES, VIVID COLORS, TIMELESS DESIGNS