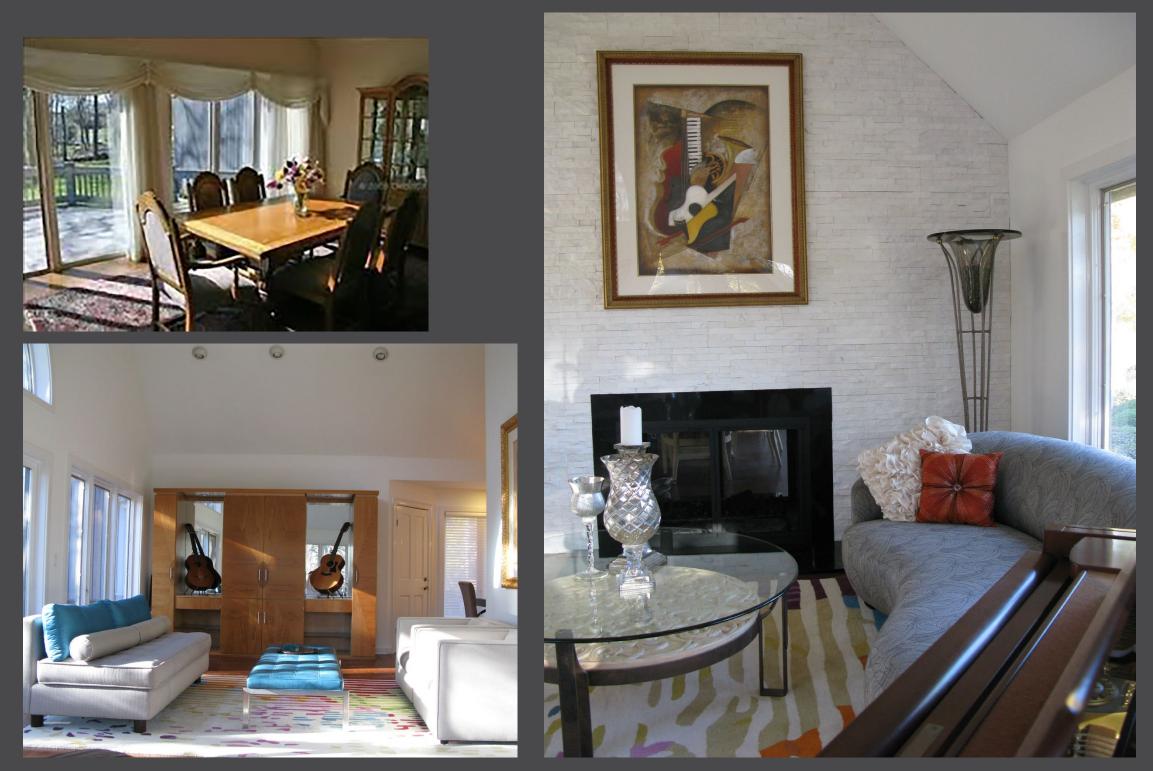

## A NORWALK RESIDENCE

FROM TRADITIONAL NEW ENGLAND TO SOPHISTICATED CONTEMPORARY

THE MISSION: RE-PURPOSE EACH ROOM TO ITS BEST USE The removal of a second staircase, Putting the dining room in the front family room and utilizing the new space as an expansive living room.

THE DOUBLE-SIDED BRICK WALL FIREPLACE

REFACED WITH WHITE QUARTZ STACK STONE

This former living room now hosts the DINING ROOM (BELOW)

REORGANIZED IN AN EFFICIENT GALLEY CONFIGURATION & FEATURES CUSTOM DESIGNED CABINET PULLS

### THE NEW KITCHEN

## THE LIVING ROOM

### THE FAMILY ROOM

STRATEGICALLY DESIGNED TO KEEP KITCHEN NOISE BEHIND CLOSED DOORS

Custom designed wall system conceals a large TV behind the Wall system artwork & fireplace ambiance