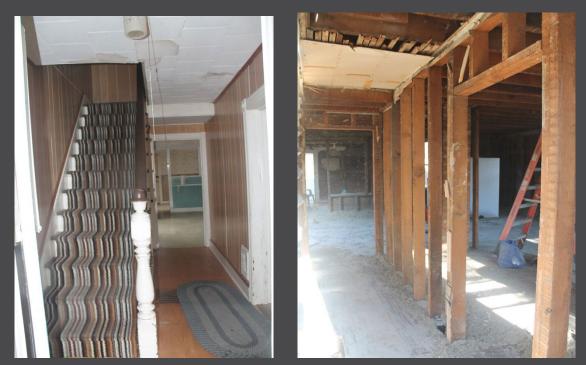

## THE SYLVESTER HOUSE -ON SYLVESTER STREET

FIRST FLOOR DEMOLITION

## PREPARING

LIVING ROOM DEMOLITION

NEW WINDOWS, INSULATION, &COMPLETELY NEW FLOOR PLANS

LIVING & DINING ROOM

MAIN FLOOR - HALLWAY

THE OLD KITCHEN