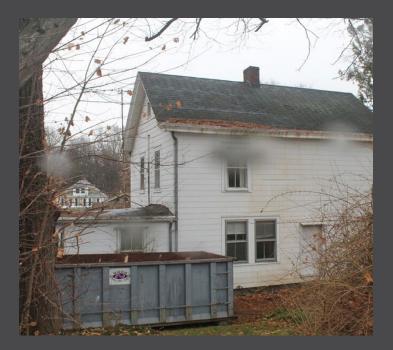

# A 1906 KINGSTON FARMHOUSE

GETTING READY FOR A NEW GENERATION

## THE SYLVESTER HOUSE -ON SYLVESTER STREET

FIRST FLOOR DEMOLITION