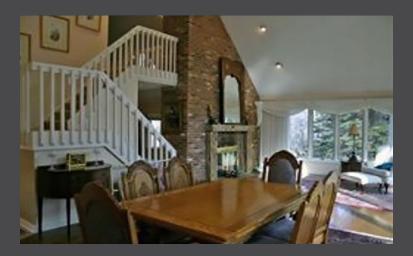

## A NORWALK RESIDENCE

FROM TRADITIONAL NEW ENGLAND TO SOPHISTICATED CONTEMPORARY

THE MISSION: RE-PURPOSE EACH ROOM TO ITS BEST USE The removal of a second staircase, Putting the dining room in the front family room and utilizing the new space as an expansive living room.

THE DOUBLE-SIDED BRICK WALL FIREPLACE

REFACED WITH WHITE QUARTZ STACK STONE

This former living room now hosts the DINING ROOM (BELOW)

REORGANIZED IN AN EFFICIENT GALLEY CONFIGURATION & FEATURES CUSTOM DESIGNED CABINET PULLS