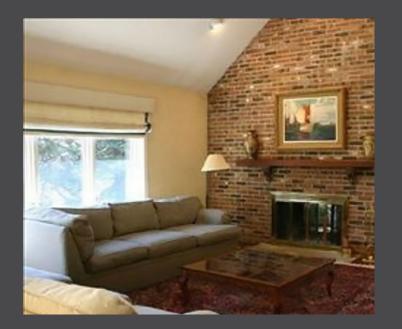

## A NORWALK RESIDENCE

FROM TRADITIONAL NEW ENGLAND TO SOPHISTICATED CONTEMPORARY

THE MISSION: RE-PURPOSE EACH ROOM TO ITS BEST USE The removal of a second staircase, Putting the dining room in the front family room and utilizing the new space as an expansive living room.

THE DOUBLE-SIDED BRICK WALL FIREPLACE

REFACED WITH WHITE QUARTZ STACK STONE

This former living room now hosts the DINING ROOM (BELOW)

REORGANIZED IN AN EFFICIENT GALLEY CONFIGURATION & FEATURES CUSTOM DESIGNED CABINET PULLS