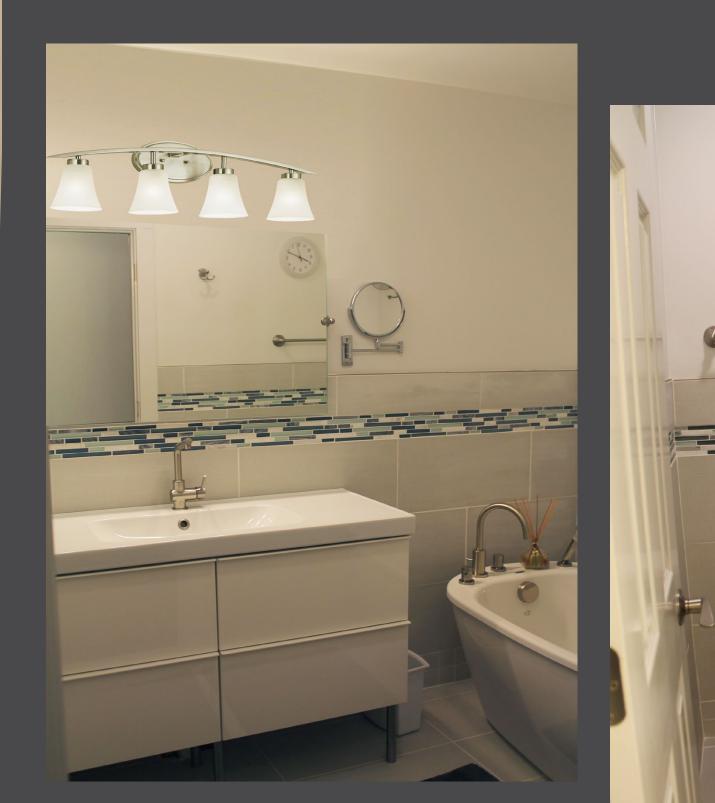

## MASTER BATH

SINK & TUB SEPARATED FROM TOILET AND SHOWER ENABLES DUAL OCCUPANTS CONCURRENT USE AND PRIVACY

MAIN FLOOR DEMOLITION

NEW FRONT HALL