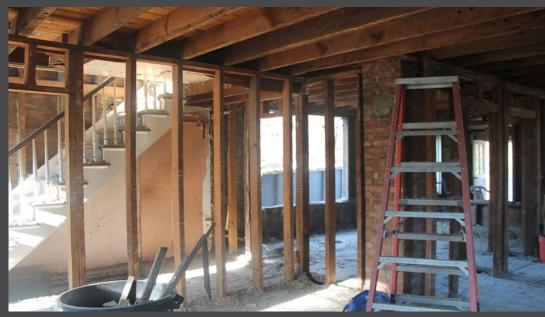

## THE SYLVESTER HOUSE -ON SYLVESTER STREET

FIRST FLOOR DEMOLITION

## PREPARING

LIVING ROOM DEMOLITION

NEW WINDOWS, INSULATION, &COMPLETELY NEW FLOOR PLANS

LIVING & DINING ROOM

MAIN FLOOR - HALLWAY

THE OLD KITCHEN