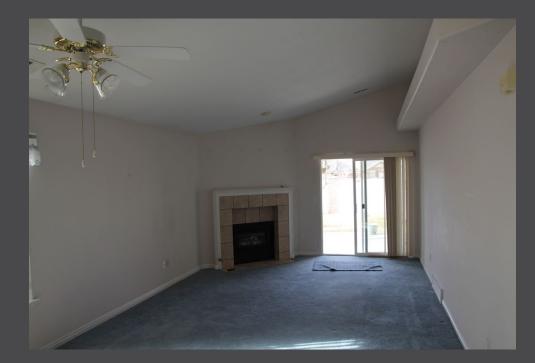

## THE LIVING ROOM

A GREAT ROOM LAYOUT CONNECTS TO THE KITCHEN, FIREPLACE WILL BECOME A TRUE FOCAL POINT AND CONCRETE FLOORS WILL CREATE THE URBAN FEEL THE CLIENT REQUESTED.