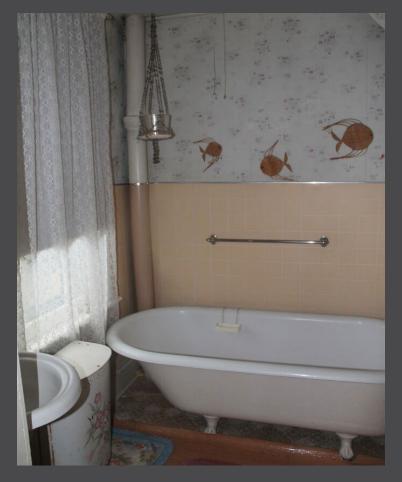

## FINISHING ELEMENTS

THE FIREPLACE WAS GIVEN A MODERN LOOK FEATURING WARM MAHOGANY STAINED WOOD AND STAINLESS STEEL



## READY FOR GUESTS

The room is outfitted with old and new touches and original art. The look is hip and comfortable.





# A 1906 KINGSTON FARMHOUSE

GETTING READY FOR A NEW GENERATION





## THE SYLVESTER HOUSE -ON SYLVESTER STREET









FIRST FLOOR DEMOLITION

## PREPARING



LIVING ROOM DEMOLITION

NEW WINDOWS, INSULATION, &COMPLETELY NEW FLOOR PLANS



LIVING & DINING ROOM



MAIN FLOOR - HALLWAY



THE OLD KITCHEN



### ROOMS CONNECTING TO ROOMS WITH NO HALLWAY

### MASTER BEDROOM AND THE ONLY BATHROOM







## 2ND FLOOR DEMOLISHED

MAKING ROOM FOR A MASTER BEDROOM, 2 ADDITIONAL BEDROOMS & FULL MASTER BATH INCLUDING FREESTAND ING TUB AND SEPARATE SHOWER.



## THE PLAN:

## STRIP IT DOWN TO ITS FRAME FOR A *TOTAL* RENOVATION INCLUDING:

- NEW MECHANICAL, ELECTRICAL & Plumbing systems
- ALL NEW FLOOR PLANS
- ADDITION OF A ONE-BEDROOM INCOME GENERATING ACCESSORY APARTMENT ABOVE NEW ATTACHED GARAGE
- ALL NEW FINISHES, NEW WINDOWS AND DOORS



DEMOLITION COMPLETE



## THE HOME'S NEW ONE-BEDROOM ACCESSORY APARTMENT

PROVIDES MONTHLY REVENUE & INCREASES THE PROPERTY VALUE

THE FLOOR PLAN IS DESIGNED TO EASILY REINTEGRATE INTO THE MAIN HOUSE WHEN NEEDED













## NEW MASTER BEDROOM

EASILY ACCOMMODATES A KING-SIZE BED AND FURNITURE, WITH AMPLE CLOSETS

### BRIGHT 2ND FLOOR HALLWAY

## MASTER BATH

SINK & TUB SEPARATED FROM TOILET AND SHOWER ENABLES DUAL OCCUPANTS CONCURRENT USE AND PRIVACY







MAIN FLOOR DEMOLITION

NEW FRONT HALL