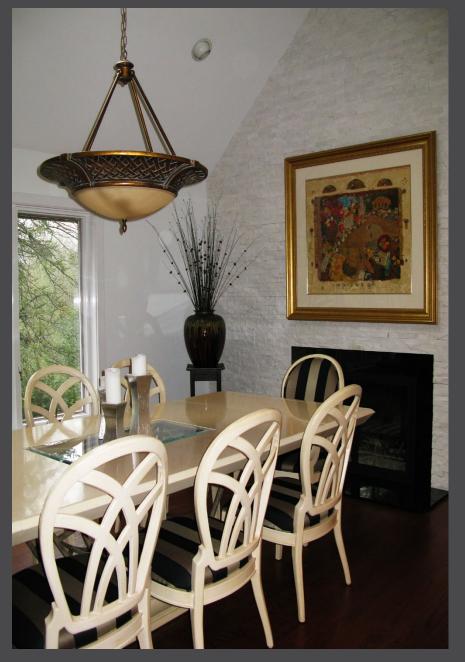

THE DOUBLE-SIDED BRICK WALL FIREPLACE

REFACED WITH WHITE QUARTZ STACK STONE

This former living room now hosts the DINING ROOM (BELOW)

REORGANIZED IN AN EFFICIENT GALLEY CONFIGURATION & FEATURES CUSTOM DESIGNED CABINET PULLS

### THE NEW KITCHEN