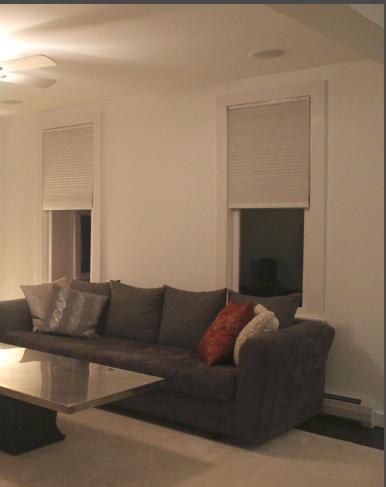

## THE LIVING ROOM

A GREAT ROOM LAYOUT CONNECTS TO THE KITCHEN, FIREPLACE WILL BECOME A TRUE FOCAL POINT AND CONCRETE FLOORS WILL CREATE THE URBAN FEEL THE CLIENT REQUESTED.

## READY FOR GUESTS

The room is outfitted with old and new touches and original art. The look is hip and comfortable.