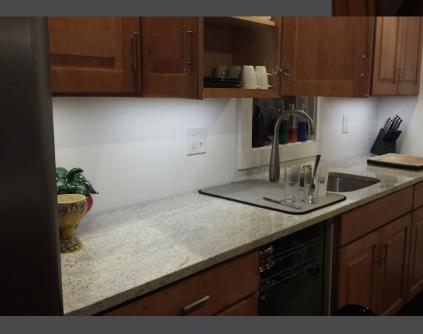

ABOVE NEW ATTACHED GARAGE
- ALL NEW FINISHES, NEW WINDOWS AND DOORS



DEMOLITION COMPLETE



## THE HOME'S NEW ONE-BEDROOM ACCESSORY APARTMENT

PROVIDES MONTHLY REVENUE & INCREASES THE PROPERTY VALUE

THE FLOOR PLAN IS DESIGNED TO EASILY REINTEGRATE INTO THE MAIN HOUSE WHEN NEEDED













## NEW MASTER BEDROOM

EASILY ACCOMMODATES A KING-SIZE BED AND FURNITURE, WITH AMPLE CLOSETS

### BRIGHT 2ND FLOOR HALLWAY

## MASTER BATH

SINK & TUB SEPARATED FROM TOILET AND SHOWER ENABLES DUAL OCCUPANTS CONCURRENT USE AND PRIVACY







MAIN FLOOR DEMOLITION

NEW FRONT HALL









### THE NEW LIVING ROOM





THE NEW KITCHEN

### DINING ROOM - FLOWS TO THE BACKYARD







2 NEW GUEST BEDROOMS

WELL-LIT FULL HEIGHT STAIRWELL





NEW MAIN FLOOR POWDER ROOM

THE ELEMENTS THAT MAKE IT ALL WORK



### EFFICIENT GALLEY KITCHEN LAYOUT





Under Cabinet Lighting & Farmhouse Sink



# 110 YEARS Young



## A LONG JOURNEY FROM 1906 TO 2016

## A NORWALK RESIDENCE

FROM TRADITIONAL NEW ENGLAND TO SOPHISTICATED CONTEMPORARY



THE MISSION: RE-PURPOSE EACH ROOM TO ITS BEST USE The removal of a second staircase, Putting the dining room in the front family room and utilizing the new space as an expansive living room.









THE DOUBLE-SIDED BRICK WALL FIREPLACE

REFACED WITH WHITE QUARTZ STACK STONE

This former living room now hosts the DINING ROOM (BELOW)







REORGANIZED IN AN EFFICIENT GALLEY CONFIGURATION & FEATURES CUSTOM DESIGNED CABINET PULLS



### THE NEW KITCHEN





## THE LIVING ROOM

### THE FAMILY ROOM

STRATEGICALLY DESIGNED TO KEEP KITCHEN NOISE BEHIND CLOSED DOORS

Cu