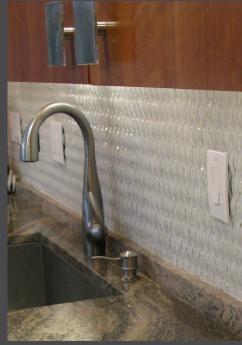

HISTICATED CONTEMPORARY



THE MISSION: RE-PURPOSE EACH ROOM TO ITS BEST USE The removal of a second staircase, Putting the dining room in the front family room and utilizing the new space as an expansive living room.









THE DOUBLE-SIDED BRICK WALL FIREPLACE

REFACED WITH WHITE QUARTZ STACK STONE

This former living room now hosts the DINING ROOM (BELOW)







REORGANIZED IN AN EFFICIENT GALLEY CONFIGURATION & FEATURES CUSTOM DESIGNED CABINET PULLS



### THE NEW KITCHEN





## THE LIVING ROOM

### THE FAMILY ROOM

STRATEGICALLY DESIGNED TO KEEP KITCHEN NOISE BEHIND CLOSED DOORS

Custom designed wall system conceals a large TV behind the Wall system artwork & fireplace ambiance







## THE ELEMENTS THAT PULL IT ALL TOGETHER

RICH TEXTURES, VIVID COLORS, TIMELESS DESIGNS