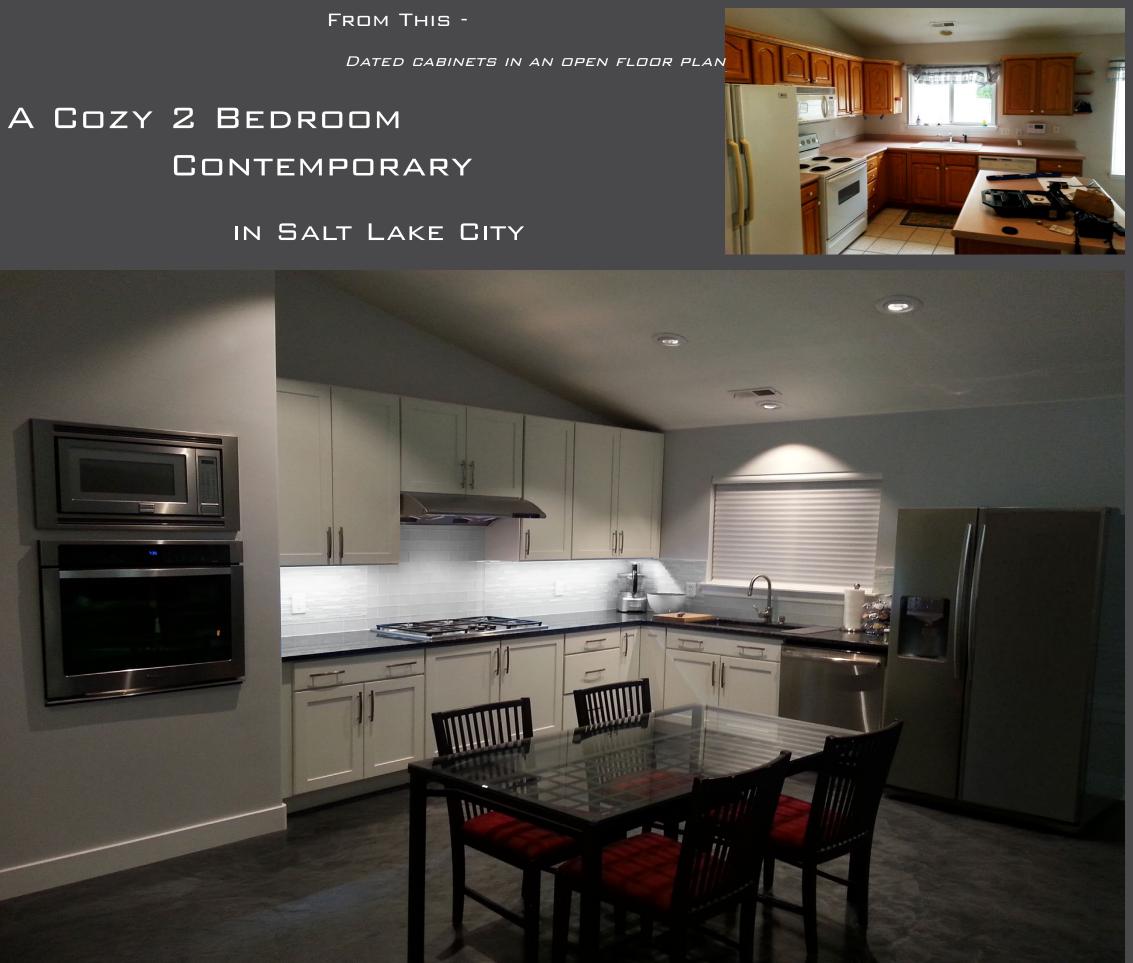

## HOMES RE-IMAGINED AS NEW SPACES

THE RENOVATIONS AND FINISHES

> LINDA S KRUK Interior designs in Practice

◀ Keyboard Navigation ▶

To This -

FINISHED CONCRETE FLOORS CREATE AN URBAN FEEL, WELL SUITED TO THE BACHE-LOR CLIENT'S LIFESTYLE

AND THEN....

## THE FINISHING TOUCHES

THE ADDITION OF A BEAUTIFUL FARMHOUSE TABLE, SLIP-COVERED PARSONS CHAIRS AND A CONTEMPORARY GUN METAL "SPUTNIK" CHANDELIER

- THE LOOK IS COMPLETE.