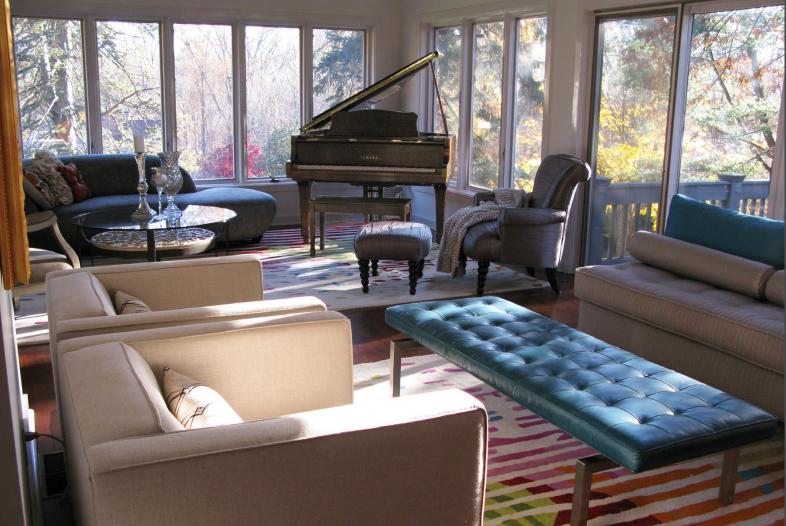

## A NORWALK RESIDENCE

FROM TRADITIONAL NEW ENGLAND TO SOPHISTICATED CONTEMPORARY

THE MISSION: RE-PURPOSE EACH ROOM TO ITS BEST USE The removal of a second staircase, Putting the dining room in the front family room and utilizing the new space as an expansive living room.