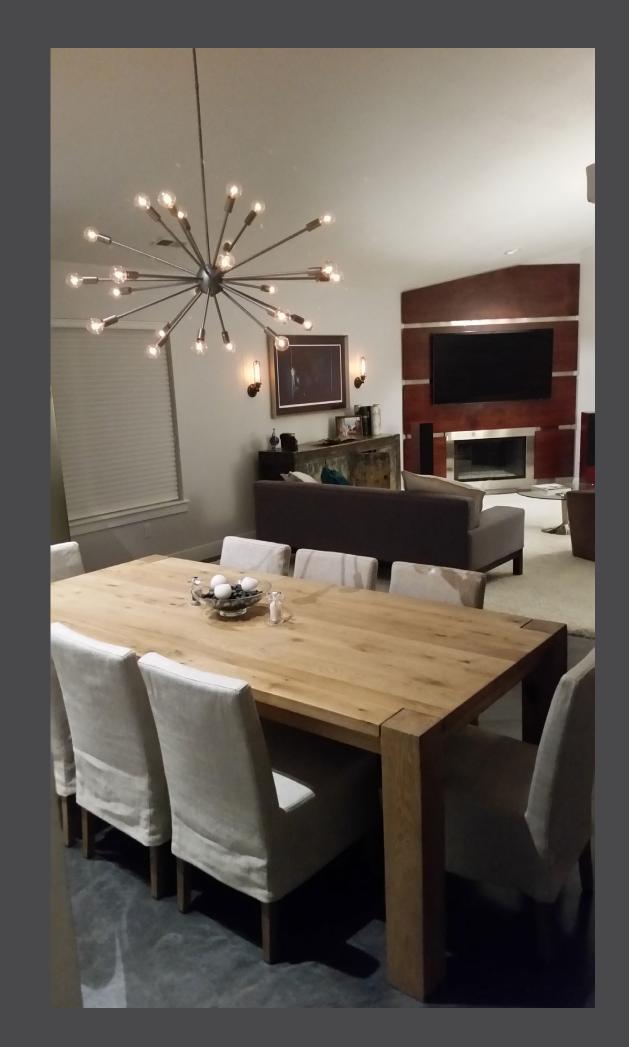

## THE FINISHING TOUCHES

THE ADDITION OF A BEAUTIFUL FARMHOUSE TABLE, SLIP-COVERED PARSONS CHAIRS AND A CONTEMPORARY GUN METAL "SPUTNIK" CHANDELIER

- THE LOOK IS COMPLETE.