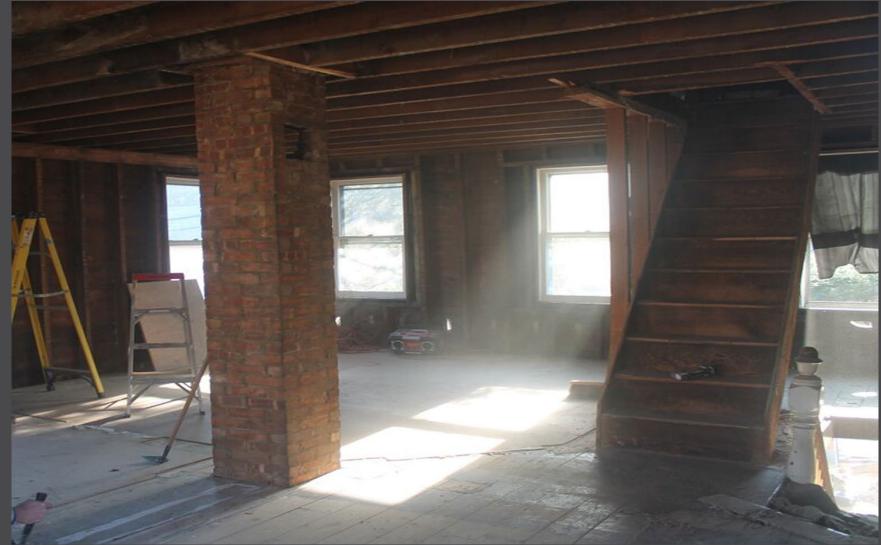

## THE SYLVESTER HOUSE -ON SYLVESTER STREET

FIRST FLOOR DEMOLITION

## PREPARING

LIVING ROOM DEMOLITION

NEW WINDOWS, INSULATION, &COMPLETELY NEW FLOOR PLANS

LIVING & DINING ROOM

MAIN FLOOR - HALLWAY

THE OLD KITCHEN