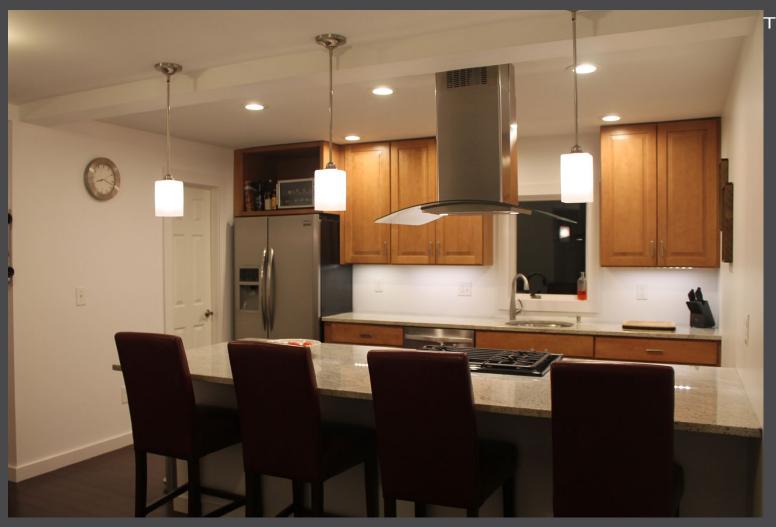

### EFFICIENT GALLEY KITCHEN LAYOUT

Under Cabinet Lighting & Farmhouse Sink

### THE NEW KITCHEN