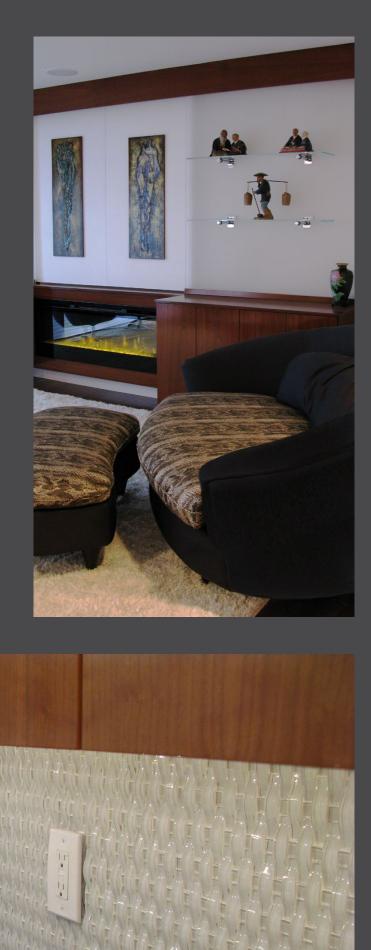

### THE FAMILY ROOM

STRATEGICALLY DESIGNED TO KEEP KITCHEN NOISE BEHIND CLOSED DOORS

Custom designed wall system conceals a large TV behind the Wall system artwork & fireplace ambiance