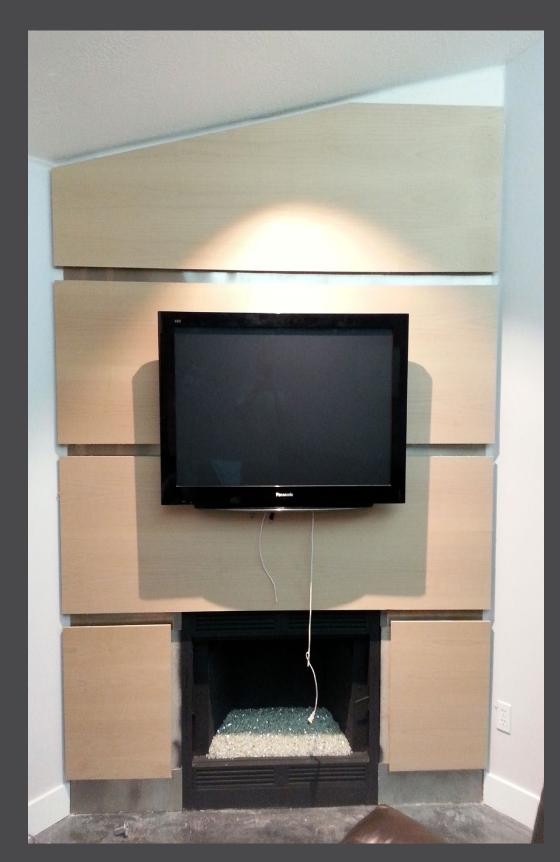

## FINISHING ELEMENTS

THE FIREPLACE WAS GIVEN A MODERN LOOK FEATURING WARM MAHOGANY STAINED WOOD AND STAINLESS STEEL