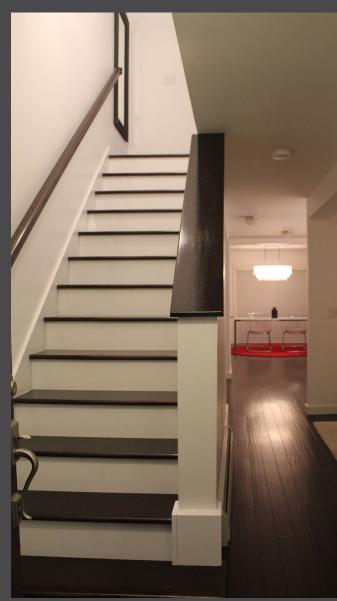

### BRIGHT 2ND FLOOR HALLWAY

### DINING ROOM - FLOWS TO THE BACKYARD

2 NEW GUEST BEDROOMS

WELL-LIT FULL HEIGHT STAIRWELL

NEW MAIN FLOOR POWDER ROOM

THE ELEMENTS THAT MAKE IT ALL WORK