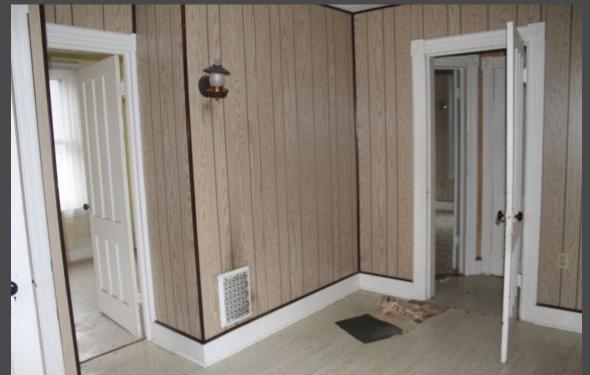

AT ROOM LAYOUT CONNECTS TO THE KITCHEN, FIREPLACE WILL BECOME A TRUE FOCAL POINT AND CONCRETE FLOORS WILL CREATE THE URBAN FEEL THE CLIENT REQUESTED.







## FINISHING ELEMENTS

THE FIREPLACE WAS GIVEN A MODERN LOOK FEATURING WARM MAHOGANY STAINED WOOD AND STAINLESS STEEL



## READY FOR GUESTS

The room is outfitted with old and new touches and original art. The look is hip and comfortable.





# A 1906 KINGSTON FARMHOUSE

GETTING READY FOR A NEW GENERATION





## THE SYLVESTER HOUSE -ON SYLVESTER STREET









FIRST FLOOR DEMOLITION

## PREPARING



LIVING ROOM DEMOLITION

NEW WINDOWS, INSULATION, &COMPLETELY NEW FLOOR PLANS



LIVING & DINING ROOM



MAIN FLOOR - HALLWAY



THE OLD KITCHEN



### ROOMS CONNECTING TO ROOMS WITH NO HALLWAY

### MASTER BEDROOM AND THE ONLY BATHROOM







## 2ND FLOOR DEMOLISHED

MAKING ROOM FOR A MASTER BEDROOM, 2 ADDITIONAL BEDROOMS & FULL MASTER BATH INCLUDING FREESTAND ING TUB AND SEPARATE SHOWER.



## THE PLAN:

## STRIP IT DOWN TO ITS FRAME FOR A *TOTAL* RENOVATION INCLUDING:

- NEW MECHANICAL, ELECTRICAL & Plumbing systems
- ALL NEW FLOOR PLANS
- ADDITION OF A ONE-BEDROOM INCOME GENERATING ACCESSORY APARTMENT ABOVE NEW ATTACHED GARAGE
- ALL NEW FINISHES, NEW WINDOWS AND DOORS



DEMOLITION COMPLETE



## THE HOME'S NEW ONE-BEDROOM ACCESSORY APARTMENT

PROVIDES MONTHLY REVENUE & INCREASES THE PROPERTY VALUE

THE FLOOR PLAN IS DESIGNED TO EASILY REINTEGRATE INTO THE MAIN HOUSE WHEN NEEDED













## NEW MASTER BEDROOM

EASILY ACCOMMODATES A KING-SIZE BED AND FURNITURE, WITH AMPLE CLOSETS

### BRIGHT 2ND FLOOR HALLWAY

## MA