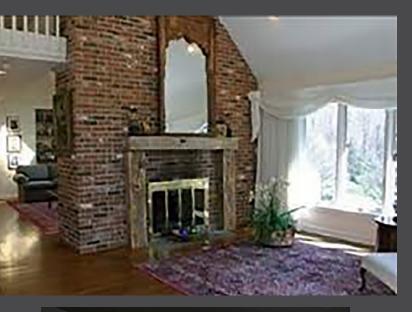

## A NORWALK RESIDENCE

FROM TRADITIONAL NEW ENGLAND TO SOPHISTICATED CONTEMPORARY

THE MISSION: RE-PURPOSE EACH ROOM TO ITS BEST USE The removal of a second staircase, Putting the dining room in the front family room and utilizing the new space as an expansive living room.

THE DOUBLE-SIDED BRICK WALL FIREPLACE

REFACED WITH WHITE QUARTZ STACK STONE

This former living room now hosts the DINING ROOM (BELOW)

REORGANIZED IN AN EFFICIENT GALLEY CONFIGURATION & FEATURES CUSTOM DESIGNED CABINET PULLS