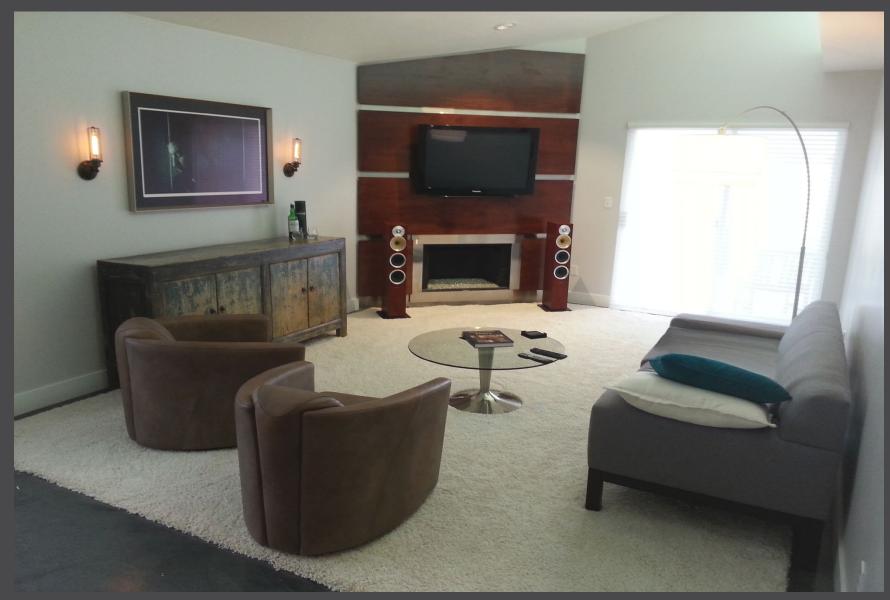

## THE LIVING ROOM

A GREAT ROOM LAYOUT CONNECTS TO THE KITCHEN, FIREPLACE WILL BECOME A TRUE FOCAL POINT AND CONCRETE FLOORS WILL CREATE THE URBAN FEEL THE CLIENT REQUESTED.

## FINISHING ELEMENTS

THE FIREPLACE WAS GIVEN A MODERN LOOK FEATURING WARM MAHOGANY STAINED WOOD AND STAINLESS STEEL

## READY FOR GUESTS

The room is outfitted with old and new touches and original art. The look is hip and comfortable.