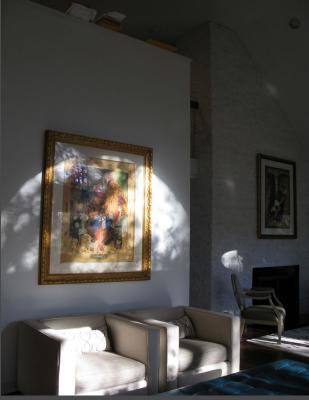

MASTER BATH

SINK & TUB SEPARATED FROM TOILET AND SHOWER ENABLES DUAL OCCUPANTS CONCURRENT USE AND PRIVACY







MAIN FLOOR DEMOLITION

NEW FRONT HALL









### THE NEW LIVING ROOM





THE NEW KITCHEN

### DINING ROOM - FLOWS TO THE BACKYARD







2 NEW GUEST BEDROOMS

WELL-LIT FULL HEIGHT STAIRWELL





NEW MAIN FLOOR POWDER ROOM

THE ELEMENTS THAT MAKE IT ALL WORK



### EFFICIENT GALLEY KITCHEN LAYOUT





Under Cabinet Lighting & Farmhouse Sink



# 110 YEARS Young



## A LONG JOURNEY FROM 1906 TO 2016

## A NORWALK RESIDENCE

FROM TRADITIONAL NEW ENGLAND TO SOPHISTICATED CONTEMPORARY



THE MISSION: RE-PURPOSE EACH ROOM TO ITS BEST USE The removal of a second staircase, Putting the dining room in the front family room and utilizing the new space as an expansive living room.









THE DOUBLE-SIDED BRICK WALL FIREPLACE

REFACED WITH WHITE QUARTZ STACK STONE

This former living room now hosts the DINING ROOM (BELOW)







REORGANIZED IN AN EFFICIENT GALLEY CONFIGURATION & FEATURES CUSTOM DESIGNED CABINET PULLS



### THE NEW KITCHEN





## THE LIVING ROOM

### THE FAMILY ROOM

STRATEGICALLY DESIGNED TO KEEP KITCHEN NOISE BEHIND CLOSED DOORS

Custom designed wall system conceals a large TV behind the Wall system artwork & fireplace ambiance







## THE ELEMENTS THAT PULL IT ALL TOGETHER

RICH TEXTURES, VIVID COLORS, TIMELESS DESIGNS