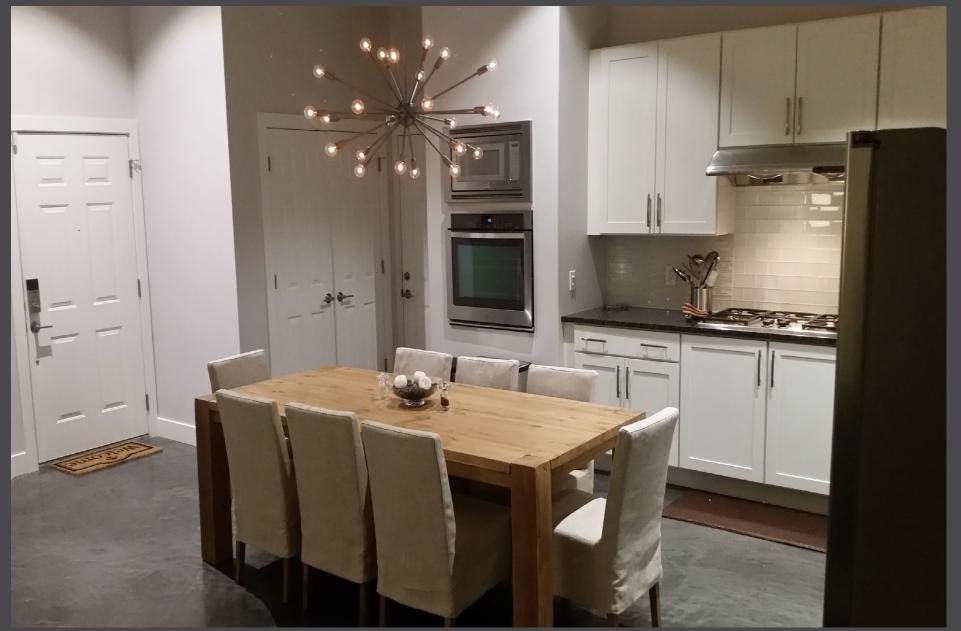

## THE FINISHING TOUCHES

THE ADDITION OF A BEAUTIFUL FARMHOUSE TABLE, SLIP-COVERED PARSONS CHAIRS AND A CONTEMPORARY GUN METAL "SPUTNIK" CHANDELIER

- THE LOOK IS COMPLETE.