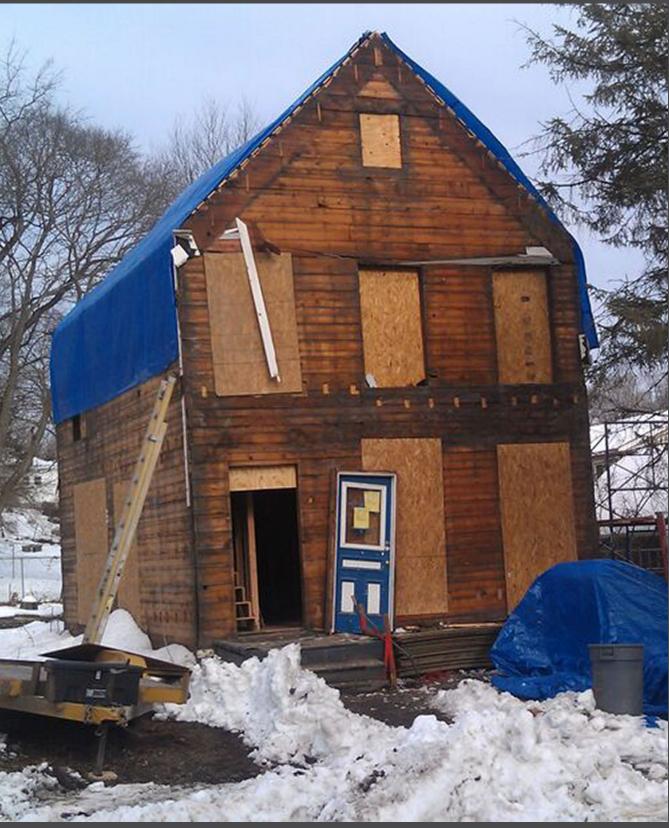

## STRIP IT DOWN TO ITS FRAME FOR A *TOTAL* RENOVATION INCLUDING:

- NEW MECHANICAL, ELECTRICAL & Plumbing systems
- ALL NEW FLOOR PLANS
- ADDITION OF A ONE-BEDROOM INCOME GENERATING ACCESSORY APARTMENT ABOVE NEW ATTACHED GARAGE
- ALL NEW FINISHES, NEW WINDOWS AND DOORS

DEMOLITION COMPLETE