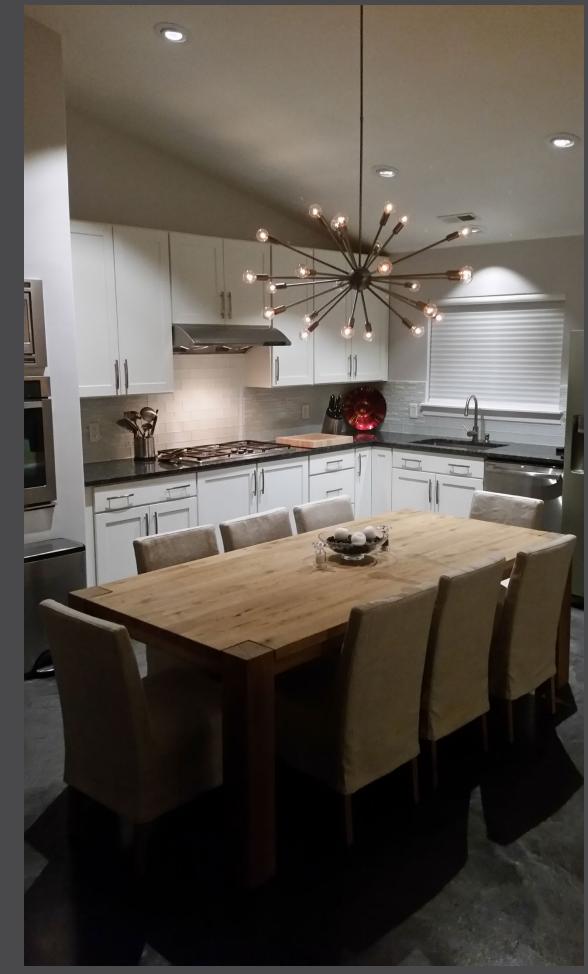

## THE FINISHING TOUCHES

THE ADDITION OF A BEAUTIFUL FARMHOUSE TABLE, SLIP-COVERED PARSONS CHAIRS AND A CONTEMPORARY GUN METAL "SPUTNIK" CHANDELIER

- THE LOOK IS COMPLETE.