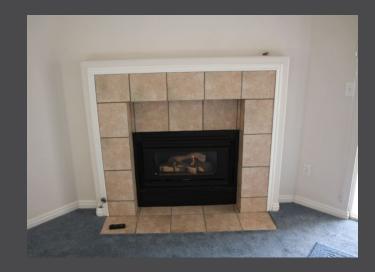

## THE LIVING ROOM

A GREAT ROOM LAYOUT CONNECTS TO THE KITCHEN, FIREPLACE WILL BECOME A TRUE FOCAL POINT AND CONCRETE FLOORS WILL CREATE THE URBAN FEEL THE CLIENT REQUESTED.