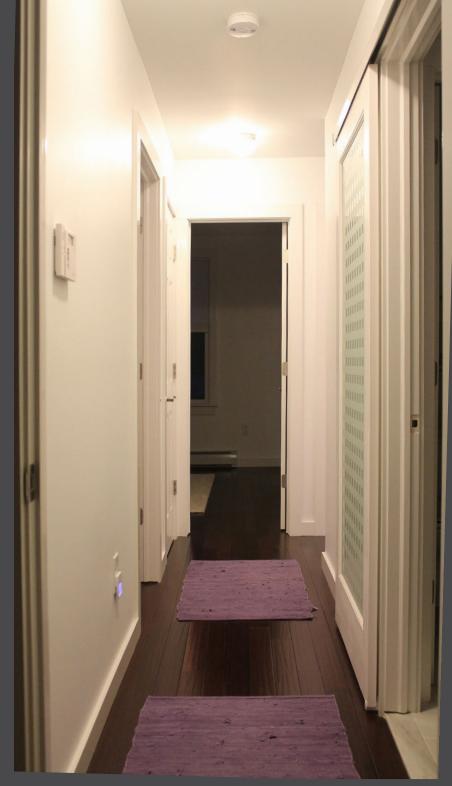

CLUDING FREESTAND ING TUB AND SEPARATE SHOWER.



## THE PLAN:

## STRIP IT DOWN TO ITS FRAME FOR A *TOTAL* RENOVATION INCLUDING:

- NEW MECHANICAL, ELECTRICAL & Plumbing systems
- ALL NEW FLOOR PLANS
- ADDITION OF A ONE-BEDROOM INCOME GENERATING ACCESSORY APARTMENT ABOVE NEW ATTACHED GARAGE
- ALL NEW FINISHES, NEW WINDOWS AND DOORS



DEMOLITION COMPLETE



## THE HOME'S NEW ONE-BEDROOM ACCESSORY APARTMENT

PROVIDES MONTHLY REVENUE & INCREASES THE PROPERTY VALUE

THE FLOOR PLAN IS DESIGNED TO EASILY REINTEGRATE INTO THE MAIN HOUSE WHEN NEEDED













## NEW MASTER BEDROOM

EASILY ACCOMMODATES A KING-SIZE BED AND FURNITURE, WITH AMPLE CLOSETS

### BRIGHT 2ND FLOOR HALLWAY

## MASTER BATH

SINK & TUB SEPARATED FROM TOILET AND SHOWER ENABLES DUAL OCCUPANTS CONCURRENT USE AND PRIVACY







MAIN FLOOR DEMOLITION

NEW FRONT HALL









### THE NEW LIVING ROOM





THE NEW KITCHEN

### DINING ROOM - FLOWS TO THE BACKYARD







2 NEW GUEST BEDROOMS

WELL-LIT FULL HEIGHT STAIRWELL





NEW MAIN FLOOR POWDER ROOM

THE ELEMENTS THAT MAKE IT ALL WORK



### EFFICIENT GALLEY KITCHEN LAYOUT





Under Cabinet Lighting & Farmhouse Sink



# 110 YEARS Young



## A LONG JOURNEY FROM 1906 TO 2016

## A NORWALK RESIDENCE

FROM TRADITIONAL NEW ENGLAND TO SOPHISTICATED CONTEMPORARY



THE MISSION: RE-PURPOSE EACH ROOM TO ITS BEST USE The removal of a second staircase, Putting the dining room in the front family room and utilizing the new space as an expansive living room.









THE DOUBLE-SIDED BRICK WALL FIREPLACE

REFACED WITH WHITE QUARTZ STACK STONE

This former living room no