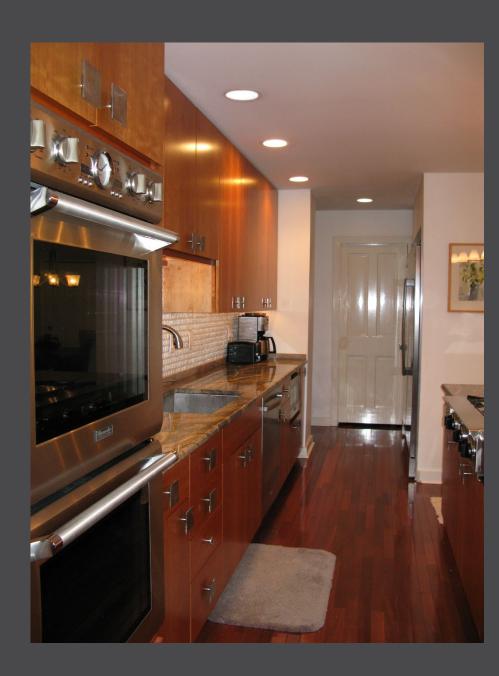

### EFFICIENT GALLEY KITCHEN LAYOUT

Under Cabinet Lighting & Farmhouse Sink

### THE NEW KITCHEN