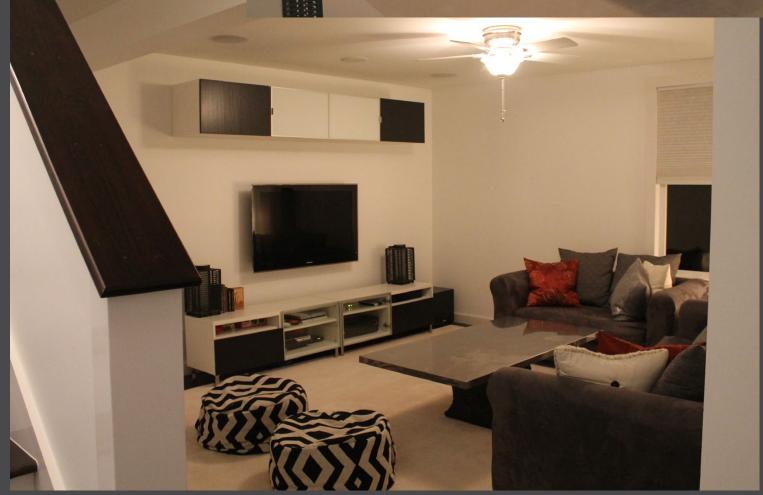

## THE LIVING ROOM

A GREAT ROOM LAYOUT CONNECTS TO THE KITCHEN, FIREPLACE WILL BECOME A TRUE FOCAL POINT AND CONCRETE FLOORS WILL CREATE THE URBAN FEEL THE CLIENT REQUESTED.

### THE NEW LIVING ROOM

THE NEW KITCHEN