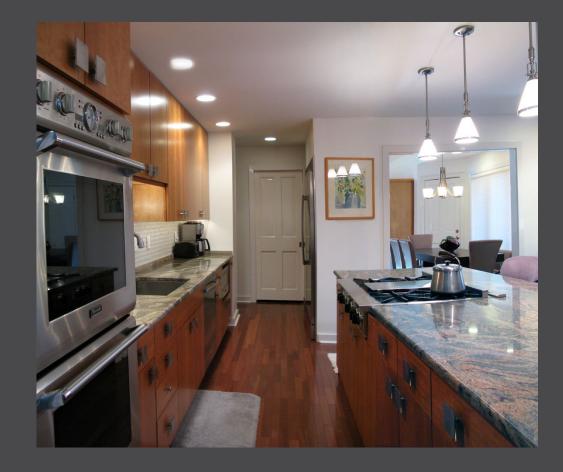

### EFFICIENT GALLEY KITCHEN LAYOUT

Under Cabinet Lighting & Farmhouse Sink

### THE NEW KITCHEN