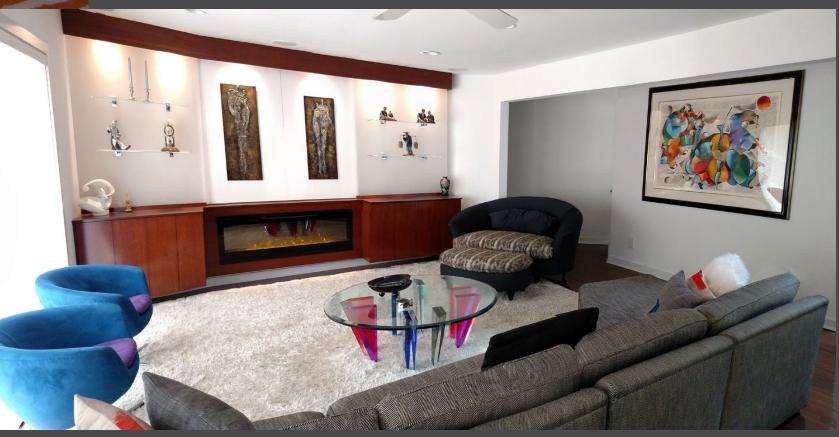

oung



## A LONG JOURNEY FROM 1906 TO 2016

## A NORWALK RESIDENCE

FROM TRADITIONAL NEW ENGLAND TO SOPHISTICATED CONTEMPORARY



THE MISSION: RE-PURPOSE EACH ROOM TO ITS BEST USE The removal of a second staircase, Putting the dining room in the front family room and utilizing the new space as an expansive living room.









THE DOUBLE-SIDED BRICK WALL FIREPLACE

REFACED WITH WHITE QUARTZ STACK STONE

This former living room now hosts the DINING ROOM (BELOW)







REORGANIZED IN AN EFFICIENT GALLEY CONFIGURATION & FEATURES CUSTOM DESIGNED CABINET PULLS



### THE NEW KITCHEN





## THE LIVING ROOM

### THE FAMILY ROOM

STRATEGICALLY DESIGNED TO KEEP KITCHEN NOISE BEHIND CLOSED DOORS

Custom designed wall system conceals a large TV behind the Wall system artwork & fireplace ambiance







## THE ELEMENTS THAT PULL IT ALL TOGETHER

RICH TEXTURES, VIVID COLORS, TIMELESS DESIGNS