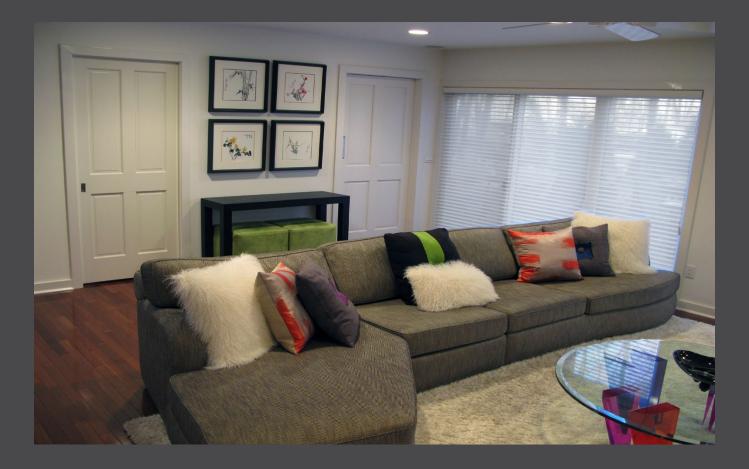

### THE FAMILY ROOM

STRATEGICALLY DESIGNED TO KEEP KITCHEN NOISE BEHIND CLOSED DOORS

Custom designed wall system conceals a large TV behind the Wall system artwork & fireplace ambiance