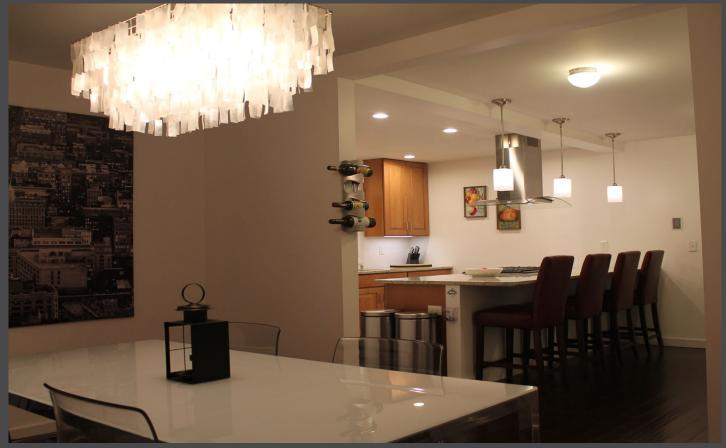

## THE FINISHING TOUCHES

THE ADDITION OF A BEAUTIFUL FARMHOUSE TABLE, SLIP-COVERED PARSONS CHAIRS AND A CONTEMPORARY GUN METAL "SPUTNIK" CHANDELIER

- THE LOOK IS COMPLETE.

## THE ELEMENTS THAT PULL IT ALL TOGETHER

RICH TEXTURES, VIVID COLORS, TIMELESS DESIGNS